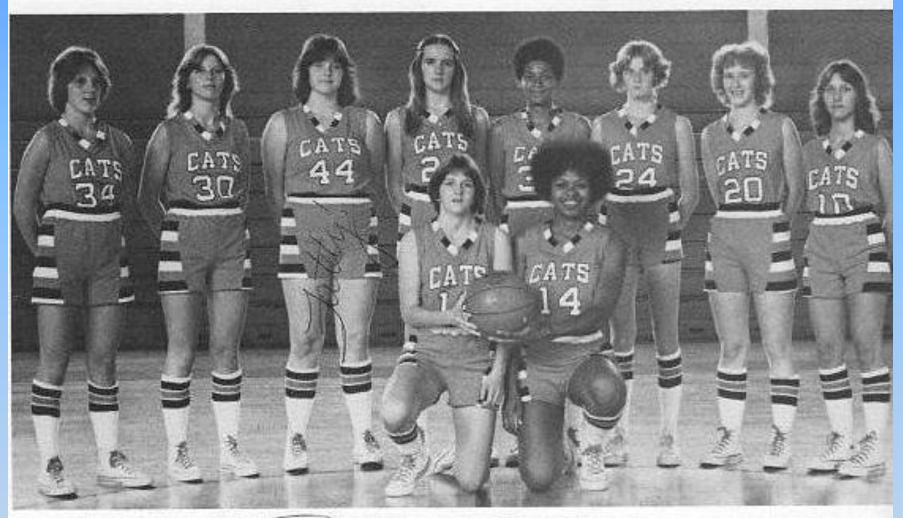

### '78 Girls Basketball

Cindy Cales, Verla Adkins, Pam Nutter, Deloris Grose, Kathy Jackson, Debbie Fitzpatrick, Tammy Ward, Tammy Sears, Front- Penny Humphreys, Laratta Carter