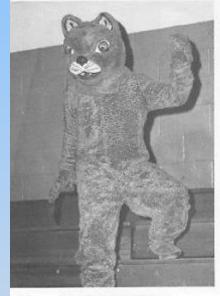

### Mr. Bobcat, Kenney Adkins

Cheering the Bobcats on to victory.

Kenney Adkins, Mr. Bobcat 142

"Boogie on down."

The Bobcat mascot is elected by the student body each year to promote school spirit at ballgames, pep rallies, and pop assemblies. The costume which is presently in use was purchased by the Bobcat Bosketball Boosters in 1974.