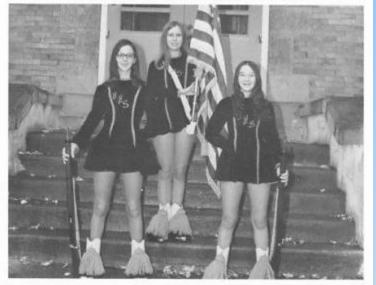

## BAND MAJORETTES

Majorettes, left to right: Ann Harvey, Patty Spade, Debbie Adkins, Marquita Williams, Serry Harvey, Janet Osborne.

Color Guard, left to right: Janet Forren, Debbie Gill, Nellie Backland.