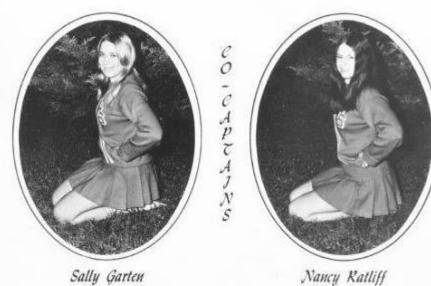

### GIRL'S BASKETBALL

Debbie Ward, Sally Garten, Nancy Ratliff, Ann Meador, Sherry Ferguson, Marquita Williams, Rachel Grawford,

#### VARSITY CHEERLEADERS

Row One: Jan Newton, Vicki Elwell, Sally Garten, Center, Becky Geins, Row Two-Terri Shanks, Sherry Ferguson, Nancy Ratliff,