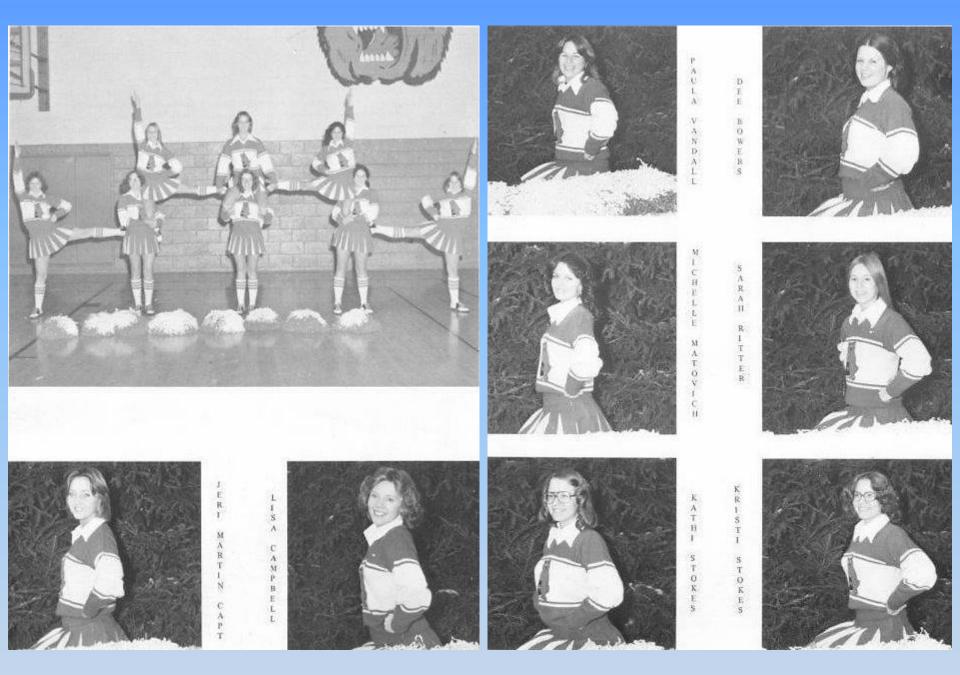

#### Varsity Cheerleaders - '78-'79

Vicki Jeffers, Nancy Graham, Melanie Campbell, Kristi Stokes, Sarah Ritter, Susan Wykle, Kathi Stokes, Debbie Brogan.

Sarah cheers at a Pep Rally.

Melanie watches the game.

#### Susie Keffer

The Hinton Cheerleaders promote school spirit through pep rallies, skits, pep assemblies, and ballgames. They help cheer the Bobcats on to victory. The Varsity attended clinic at West Virginia Wesleyan and started practicing during the summer.