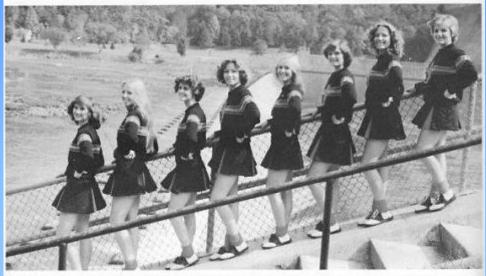

#### VARSITY CHEERLEADERS

Row One: Jan Newton, Vicki Elwell, Sally Garten, Center, Becky Geins, Row Two-Terri Shanks, Sherry Ferguson, Nancy Ratliff,