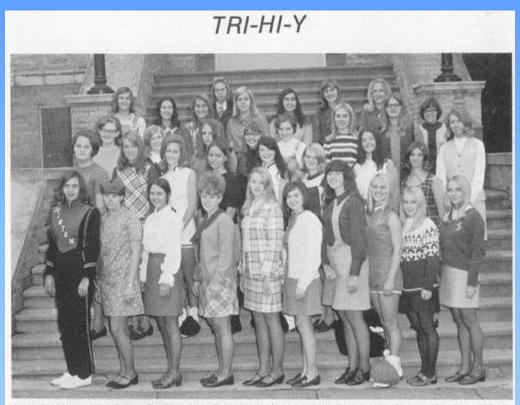

#### Ann Harry

Judy Addlerran

Marganet Myers

Vice-President

First Row Party Spade, Scale Vani, Farst Ouberts, Mary Lynn O'Farrell, Ann Meador, Margaret Myers, Vickie Elwell. Second Rev. Benty Ebodd, Wilma thuday, Brenda Trout, Sman Arms, Terri Tyree, Third Row Mrs, Meadewave Sponser, Sarah Weiwer, Carol Sorgent, Botty Harvey, Becky Ginn, Dobble Rodes, Fourth Row, Ann Davis, Sherry Forguon, Jonny Lee Harvey, Patty Honaker, Debbie Shrader, Teresa Deeds, Fifth Row, Patty Brage, Karen Shornate, Artenta Morgan, Judy Addieman, Carol Salmens, Risth Rew Debbie Addins, Poggy O'Farrell, Sally Carten, Nancy Batkiff, Wendy Cox, Jan Newton.

#### **OFFICERS**

Brouls Trout-Senice Representative Booky Elwell++Sephences Representative Margaret Myers-Gorgeant-at-arms Terri Tyrco+-Historian Vickia Elwell --Secretary, District Officer Ianut Odborne -- 2nd Vice - President Mary Lynn O'Tariell --Parsident Ann Meador -- 1st Vice -President Sonan Van++Treasurer Wilmu Lindsay--Himelan Fatty Spade - Chaplain Suan Amer-Junior Representative

TRI-HI-Y

Wilms Lindsay