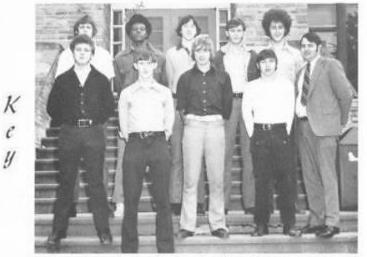

## KEY CLUB

Jesse Gill, Mr. Meadows (Sponsor), Kelth Bartgs, Dollas Buckland, Gary Harden, Tummy Johnson, Vincent Adkins, Gary Cox, Scott Cales, Daroy Hartsell, James Hartwell, Larry Fox, William Hamm, Foy Haffman, Bichard Bennett.

Roy Haffman-Townurr Latty Fox-Secretary Jesse Gill-Vice President Dallas Rockland-President Mr. Mradows-Sponsor