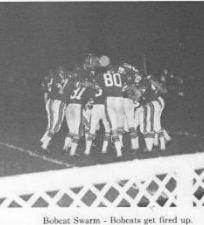

ay Anderson, Robin Rither & Cathy Blume



### Ms. Bobcat



#### Orange Crush Defense



L.R: Keith Graham, Peanut Jones, Billy Garten, Kenny Allman, Keith Foster, Bob Whittle, Mecot Camara, Tim Gwinn, Joe Jimenez, Randy Willey, Daryl Nelson.

### Orange Crush Offense



Randy Willey, Tim Gwinn, Don Williams, Mecot Camara, Keith Foster, Kenny Allman, Joe Jimenez, Hotshot Nelson, Keith Graham, Billy Garten, Britt Shirey.

#### '79 Junior Addition



Timmy Gwinn

Kenny Allman

Mike Hall

**Buzz** Hellems



David Sowder

-Herbie Smith

Gregg Burdette



Defense Stands Ready

Shirey looks for daylight

1979

#### Sophomore Cats



Bobby Whittle



Keith Hughes



Don Williams



Eddie Richmond



Frank Harrah



John O'Neal



Chip Johnson



Mike Bennett



Jeff Chesne





Frankie Perdue



#### Varsity 'Cats



Left to Right - Jeffrey Williams, Keith Graham, Joseph Jimenez, T. J. Humphreys, Billy Garten, Steve Duncan, Rand Willey, Richard Leftridge, Archie Phipps, John Cales, Robert Green, "Hot Shot" Nelson. Knseling - Coaches, Rushon Colu and Eddie Cales

#### Junior Varsity 'Cats



Left to Right - John O'Neal, Herbie Smith, Jackie Scott, Mike Hall, Kenny Allman, Jackie Givens, Mark Deeds, Tommy Cobb, Eddie Richmond Kneeling - Coach, Rushon Colin

#### Jr. High And 7th And 8th Grade Cats





L-R: Butch Gore, Tommy Bragg, Sam Ward, Ricky Connor, Dick Noel, Tracie Smith, Wayne Ryan, Gary Adkins, Buddy Hicks, David Mann, Jerome Kirk, Kneeling: Chipper Smith, Manager; Coach Miller, Coach Richmond, Timmy Wheeler.



Front: Dale Elwell, Howard Helton, Roy Carter, Greg Blanken