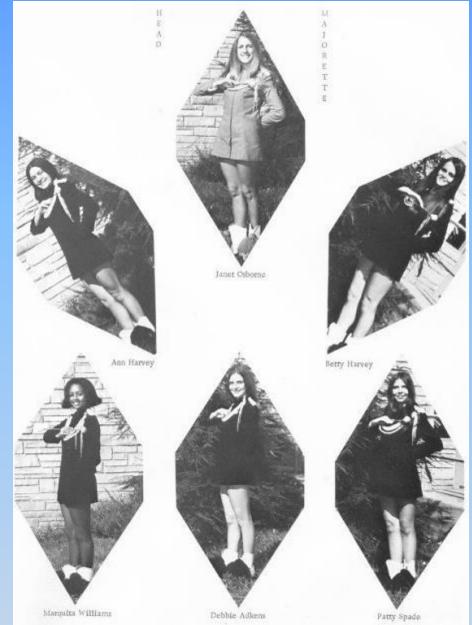

LINDA HANNAH

HEAD

JANET OSBORNE

BARBARA GRAHAM

Doris Ward, Becky Richmond Vickie Elwell, Mary Apostolon, Ann Harvey, Marquita Williams.

1970 Majorettes

CHOIR

Row 1-Louella Petrick, Sharov Richards, Jeanifer Gatrell, Julie Jones, Debble Adkins, Robin Allen, Patricia Graham, Kathy Deeda, Wanda Ward, Row 2-Kathy Lemons, Becky Yancey, Mildred Farley, Debbie Gill, Jane Patrick, Brenda Trout, Wayne Williams, Billy Angell, Mr. Snyder, Row 3-Kathy Folsy, Kay Gill, Kitty Deaver, Shelia Houchins, Patty Adkins, Mary Sea, Cheryl Hodges, Darlene Hammi, Row 4-Sonny Reid, Bobby Williams, Dallas Buckland, Timmy O'Connor, Kurt Gill, Juan Williams, Charles Patrick.

## BAND MAJORETTES

Majorettes, left to right: Ann Harvey, Patty Spade, Debbie Adkins, Marquita Williams, Serry Harvey, Janet Osborne.

Color Guard, left to right: Janet Forren, Debbie Gill, Nellie Backland.