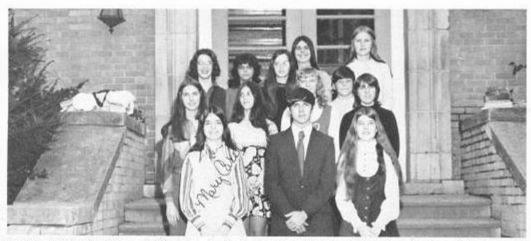

## JUNIOR HONOR SOCIETY

Row 1-Mike Fleshman, Mary Carol Holbert, Carolyn Teabo, Jan Newton, Barbara Graham, Nancy Ratleff, Row 2-Kip Radge, Phylis Roeal, Patry Bragg, John Brown, Wandy Cox, Torri Tyron, Carolyn Wright, Row 3--Serse Stokes, Debbie Bragg, Mary Harris, Solly Garten, Jaanita Young, Sizan Anon, Ann Davis,