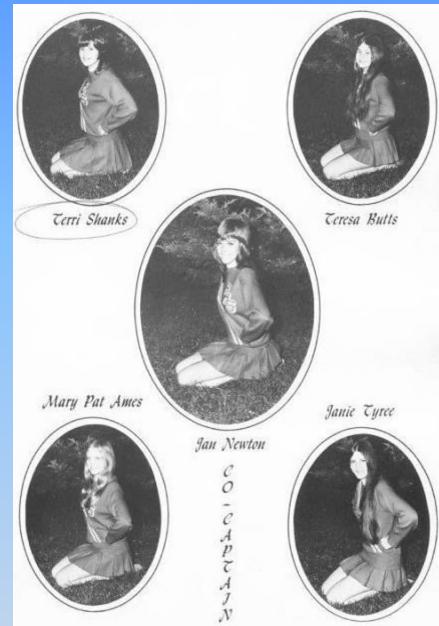

#### VARSITY CHEERLEADERS

Row One: Jan Newton, Vicki Elwell, Sally Garten, Center, Becky Geins, Row Two-Terri Shanks, Sherry Ferguson, Nancy Ratliff,

### JUNIOR HIGH CHEERLEADERS

Sharon Smith, Kim Campbell, Kayo Imer, Janet Meador, Mary Pat Ames, Janie Tymu.

#### Varsity Cheerleaders

Varsity Cheerleaders: Left to Right: Mary Pat Amer, Terri Shanks, Nancy Ratliff, Sally Carten, Jan Newton, Teresa Butts, Janle Tyree,

Sally Garten

Junior High Cheerleaders

Pront Row, left to right: Kim Campbell, Karen Cantrell, Robin Food, Setsind Row: Sharon Smith, Kayo Isner, Treasa Bragg,