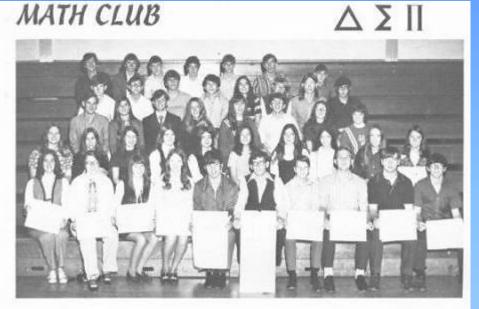

## HIGHER MATH CLUB

DELTA SIGMA PI

## FIRST YEAR

JUNIORS AND SENIORS ΔΣΠ ΔΣΠ

COMPUTER GROUP

MATH SNAPS ΔΣΠ ΔΣΠ

First Row: David Johnson, Bobby Robbins, Randy Bragg, Bill Ellison, Len Hanger, Gary McGraw, Second Row: Howard Crowder, Spontor: Donald Adkias, Mark Ellison, Kirby Bragg, Ronsle Kleintop, Doug McBride, Third Row Jerry Euckland, Rosty Hanger, Johnny Spencer, Ritchie Campbell, Steve Willey, Freddy Vass, Keith Vance, Fourth Row Richard Lilly, Bobby Willey, Billy Humphroys, Steve Stokes, Jesse O'Bryan, Richard Lively.

#### OFFICERS

Len Hanger--President Bill Ellison +- Ist Vice-Pres. Kirby Bragg--2nd Vice-Pres. Gary McGraw --Sergeaut-at-armi Dong McBride--Secretary David Johnson+- Treasurer Mark Ellison--Chaplain Richard Lively--Junior Representative Johnny Spencer--Sophurnore Representative Ronnie Kleintop+-Sector Representative