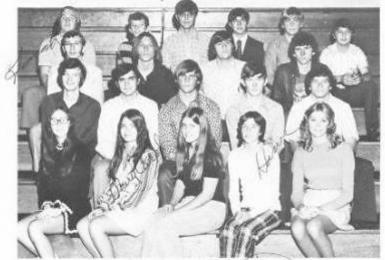

## FRENCH CLUB

Row 1-Billy Davis, Larry Fox, Tim O'Farrell, Wayne Booker, Randy Bragt, Jackie Cooper, Bill Lighther, Vaughn Frost, William Hamm, Row 2-Mary Skidmore, Barbara Angell, Marsha Cooper, April Rathiff, Phyllis Butts, Edith Meadows, Debble Varney, Paula Mullins, Delvin Elwell, David Clinebell, Row 3-Party Bardett, Linda Hannah, Sharon McLean, Vicki Underwood, Helen Brees, Barbara Bragg.

## OFFICERS

President-Phyllis Burts Vice-President-Mary Pilkington Secretary & Tressurer-Wayne Booker

HIGHER MATH CLUB

Row 1-Steve Clinebell, Chilton Lilly, Ronnie Richards, Fred Mock, Bill Meador, Philip Rodes, Tim O'Farrell, Steve Ellison, Wayne Rice, Larry Deeds, Kenny Reed, Farrell Adkins, Row 2-Bilty Don Farley, Charles Shrader, Steve Ward, Van Tassos, Pete Parker, Bill Jeffries, Joe Bennett, David Milburo, Bill Lightner, Row 3-Tim Gilbert, David Johnson, Mr. Honaker (Sponsor), Mark Ellison, Billy Effison.

### OFFICERS

Mr. Honaker-Sponsor Bill Meador-President Steve Clinebell - 1st Vice-Pres. Chilton Lilly- 2nd Vice-Pres. Billy Fatloy-Secgean-at-arms Fred Mock-Treasurer Len Hanger-Sophomore Representative Philip Rodes-Senior Representative Fattell Adkins-Secretary Larry Deeds-Chapian Joe Bennett-Junior Representative