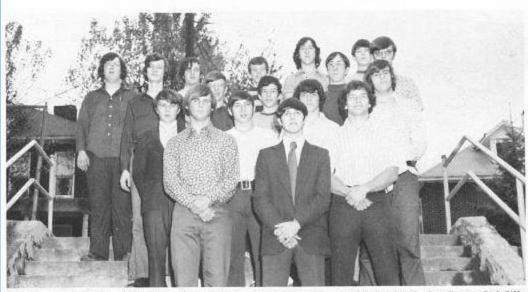

## HIGHER MATH CLUB

DELTA SIGMA PI

## FIRST YEAR

JUNIORS AND SENIORS ΔΣΠ ΔΣΠ

COMPUTER GROUP

MATH SNAPS ΔΣΠ ΔΣΠ

First Row: David Johnson, Bobby Robbins, Randy Bragg, Bill Ellison, Len Hanger, Gary McGraw, Second Row: Howard Crowder, Spontor: Donald Adkias, Mark Ellison, Kirby Bragg, Ronsle Kleintop, Doug McBride, Third Row Jerry Euckland, Rosty Hanger, Johnny Spencer, Ritchie Campbell, Steve Willey, Freddy Vass, Keith Vance, Fourth Row Richard Lilly, Bobby Willey, Billy Humphroys, Steve Stokes, Jesse O'Bryan, Richard Lively.

#### OFFICERS

Len Hanger--President Bill Ellison +- Ist Vice-Pres. Kirby Bragg--2nd Vice-Pres. Gary McGraw --Sergeaut-at-armi Dong McBride--Secretary David Johnson+- Treasurer Mark Ellison--Chaplain Richard Lively--Junior Representative Johnny Spencer--Sophurnore Representative Ronnie Kleintop+-Sector Representative