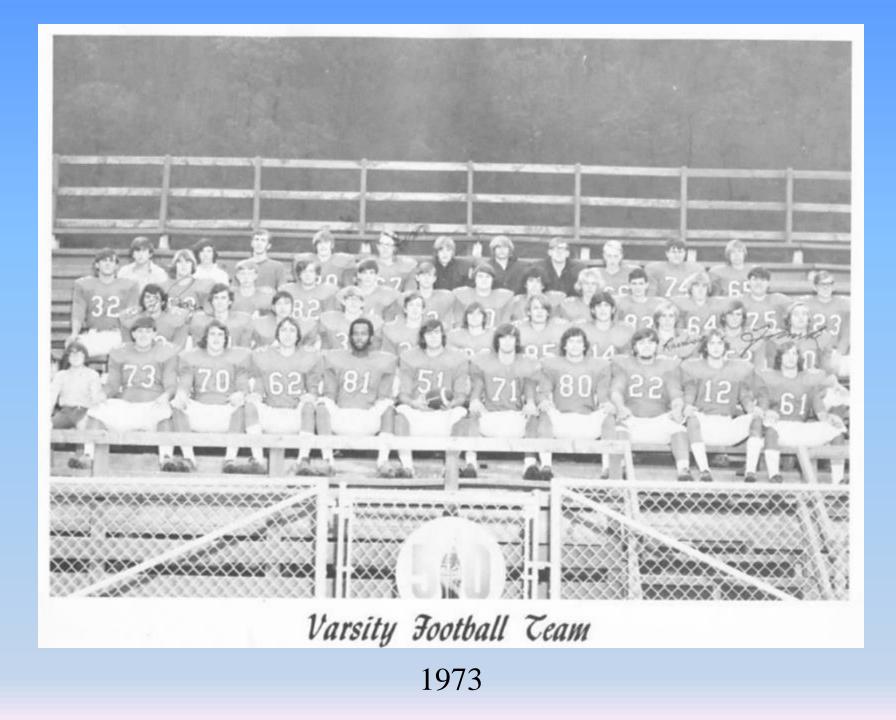

### VARSITY FOOTBALL TEAM

Row 1-M. Haskins, M. Lowe, C. Shrader, R. Cales, T. Gilbert, L. Meador, D. Hartwell, P. Rodes, C. Lilly, L. Sembley, T. O'Farrell, P. Parker, B. Farley, S. Ward, Row 2-E. Brabb, R. Bennett, J. Vandall, M. McDowell, B. Miller, D. Clinebell, L. Hanger, D. Humphries, G. Meador, D. Milburn, T. Keffer, M. Pullen, J. Cooper, T. Meadows, Row 3-D. Adkins, B. Davis, R. Cantrell, R. Shrader, G. Meadows, R. Ward, R. Colin, W. Hamm, B. Lightner, T. Meadows, C. McDowell, D. Surber, J. Bird, J. Bragg, B. Anderson. Row 4-F. Mock.

Delvin Elwell, Fred Mock, Bob Robbins, Leonard Sembley, Wayne Booker, Steve Ward, Bill Farley, Bill Lightner, Jackson Vandall, Vaugha Frost, Roger Ward, Steve Bragg, Kneeling-Head Coach Robbie Rudes.