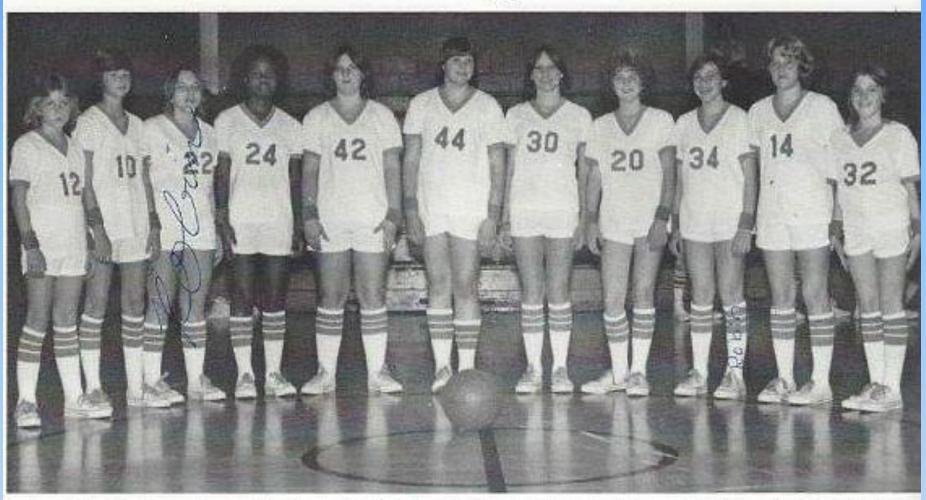

### GIRL'S BASKETBALL

Debbie Ward, Sally Garten, Nancy Ratliff, Ann Meador, Sherry Ferguson, Marquita Williams, Rachel Grawford,