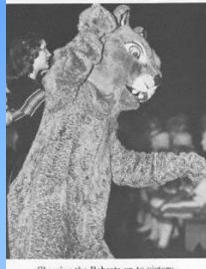

### Mr. Bobcat, Kenney Adkins

Cheering the Bobcats on to victory.

Kenney Adkins, Mr. Bobcat 142

"Boogie on down."

The Bobcat mascot is elected by the student body each year to promote school spirit at ballgames, pep rallies, and pop assemblies. The costume which is presently in use was purchased by the Bobcat Bosketball Boosters in 1974.