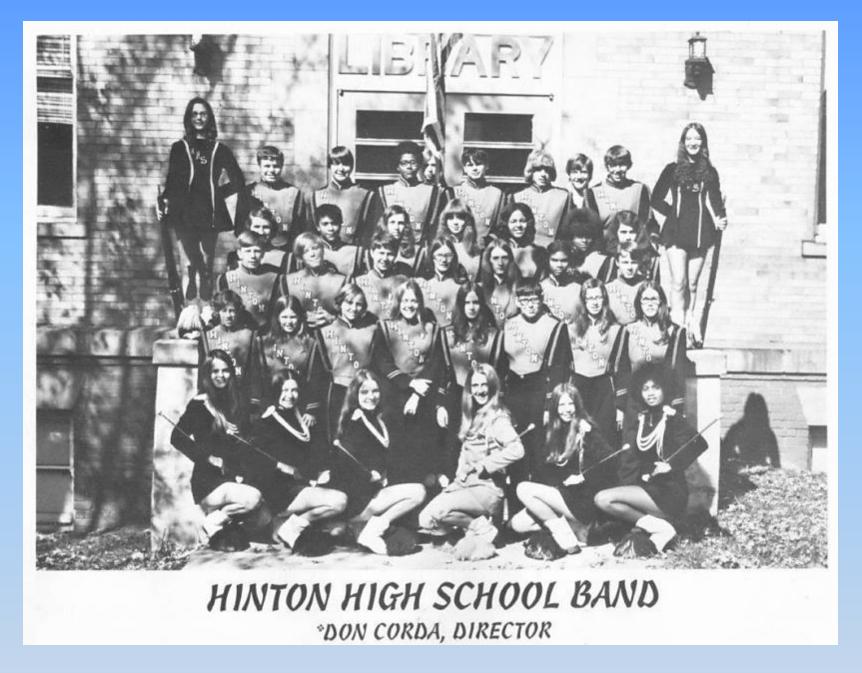

# Hinton High School Band

Richard Snyder Music Director 1970 Donald Corda Music Director 1972 - 1979