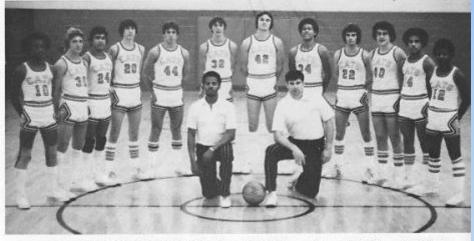

Williams, Mecot Camara, Keith Foster, Kenny Allman, Joe Jimenez, Hotshot Nelson, Keith Graham, Billy Garten, Britt Shirey.

#### '79 Junior Addition



Timmy Gwinn

Kenny Allman

Mike Hall

**Buzz** Hellems



David Sowder

-Herbie Smith

Gregg Burdette



Defense Stands Ready

Shirey looks for daylight

1979

#### Sophomore Cats



Bobby Whittle



Keith Hughes



Don Williams



Eddie Richmond



Frank Harrah



John O'Neal



Chip Johnson



Mike Bennett



Jeff Chesne





Frankie Perdue



#### Varsity 'Cats



Left to Right - Jeffrey Williams, Keith Graham, Joseph Jimenez, T. J. Humphreys, Billy Garten, Steve Duncan, Rand Willey, Richard Leftridge, Archie Phipps, John Cales, Robert Green, "Hot Shot" Nelson. Knseling - Coaches, Rushon Colu and Eddie Cales

#### Junior Varsity 'Cats



Left to Right - John O'Neal, Herbie Smith, Jackie Scott, Mike Hall, Kenny Allman, Jackie Givens, Mark Deeds, Tommy Cobb, Eddie Richmond Kneeling - Coach, Rushon Colin

#### Jr. High And 7th And 8th Grade Cats





L-R: Butch Gore, Tommy Bragg, Sam Ward, Ricky Connor, Dick Noel, Tracie Smith, Wayne Ryan, Gary Adkins, Buddy Hicks, David Mann, Jerome Kirk, Kneeling: Chipper Smith, Manager; Coach Miller, Coach Richmond, Timmy Wheeler.



Front: Dale Elwell, Howard Helton, Roy Carter, Greg Blankenship, Eric Durham, Parrish Worles, Philip Bond, Tommy Howell, Jackie Hellums, Danny Mann, J. P. Reed. Back: Vic Morgan, Robert Cook, Danny Noel, Perry Gore, Danny Fitzpatrick, Lewis Meadows, David McLean, Jimmy Hogge, Greg Farrell, Paul Blume, Shawn O'Farrell, Charlie Harford

1979

### 1979 Hinton J