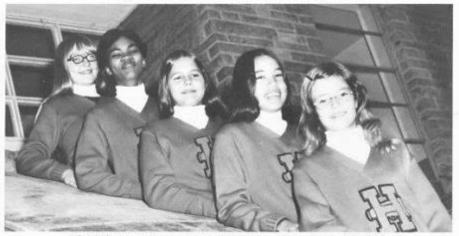

#### Jr. High Cheerleaders

Connie Cook, Heather Williams, Jan Rogers - Captain, Kim Butler, Elisa Camara.

Jan's hopes for a victory seems alim.

Elisa cheers the Bobcats on.