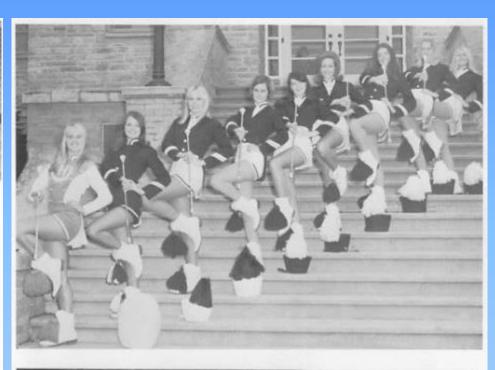

#### VARSITY CHEERLEADERS

Row One: Jan Newton, Vicki Elwell, Sally Garten, Center, Becky Geins, Row Two-Terri Shanks, Sherry Ferguson, Nancy Ratliff,