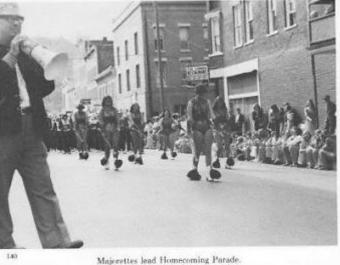

LINDA HANNAH

HEAD

JANET OSBORNE

BARBARA GRAHAM

Doris Ward, Becky Richmond Vickie Elwell, Mary Apostolon, Ann Harvey, Marquita Williams.

1970 Majorettes

CHOIR

Row 1-Louella Petrick, Sharov Richards, Jeanifer Gatrell, Julie Jones, Debble Adkins, Robin Allen, Patricia Graham, Kathy Deeda, Wanda Ward, Row 2-Kathy Lemons, Becky Yancey, Mildred Farley, Debbie Gill, Jane Patrick, Brenda Trout, Wayne Williams, Billy Angell, Mr. Snyder, Row 3-Kathy Folsy, Kay Gill, Kitty Deaver, Shelia Houchins, Patty Adkins, Mary Sea, Cheryl Hodges, Darlene Hammi, Row 4-Sonny Reid, Bobby Williams, Dallas Buckland, Timmy O'Connor, Kurt Gill, Juan Williams, Charles Patrick.

## BAND MAJORETTES

Majorettes, left to right: Ann Harvey, Patty Spade, Debbie Adkins, Marquita Williams, Serry Harvey, Janet Osborne.

Color Guard, left to right: Janet Forren, Debbie Gill, Nellie Backland.

## Hinton High Majorettes

Melinda Williams, Sherry Burroughs, Sandra Ratcliffe, Tammy Ratliff, Stephanie Graham, Tammy Ratcliffe, Lydia Cheine

The majorettes lead the hand at hallgames, and in parades, entertaining the public and student body. They practice daily and have won several awards and ribbons at majorette clinic.