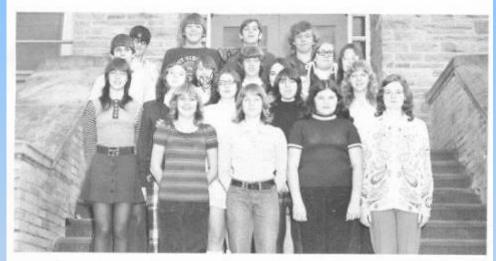

## JUNIOR HONOR SOCIETY

Row 1-Mike Fleshman, Mary Carol Holbert, Carolyn Teabo, Jan Newton, Barbara Graham, Nancy Ratleff, Row 2-Kip Radge, Phylis Roeal, Patry Bragg, John Brown, Wandy Cox, Torri Tyron, Carolyn Wright, Row 3--Serse Stokes, Debbie Bragg, Mary Harris, Solly Garten, Jaanita Young, Sizan Anon, Ann Davis,

#### JUNIOR HONOR SOCIETY

Row 1: Pam Tumor, Juanita Reese, Shirley Trout, Eddie Harvey, Row 2: Bohin Seid, Marlene Cobb, Sandra Richmend, George Apostolon, Guy Store Lispcomb, Row 5: Kendra Meadows, Janes Fatsink, Janes Meador, Mary Pat Amer, Romnie Lilly, Row 4: Jane Tyree, Sherry Bennett, Harold Lambert, Theima Garten, Jerry Lowry.