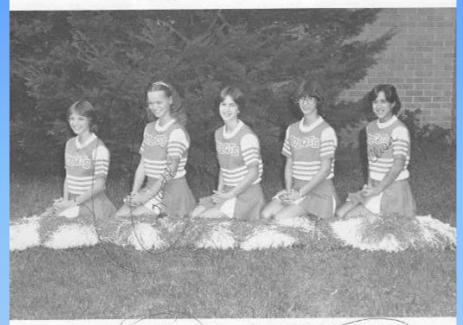

#### VARSITY CHEERLEADERS

Row One: Jan Newton, Vicki Elwell, Sally Garten, Center, Becky Geins, Row Two-Terri Shanks, Sherry Ferguson, Nancy Ratliff,

#### Varsity Cheerleaders

Varsity Cheerleaders: Left to Right: Mary Pat Amer, Terri Shanks, Nancy Ratliff, Sally Carten, Jan Newton, Teresa Butts, Janle Tyree,

Sally Garten

Junior High Cheerleaders

Pront Row, left to right: Kim Campbell, Karen Cantrell, Robin Food, Setsind Row: Sharon Smith, Kayo Isner, Treasa Bragg,