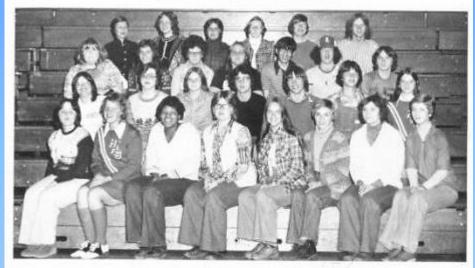

## JUNIOR HONOR SOCIETY

Row 1-Mike Fleshman, Mary Carol Holbert, Carolyn Teabo, Jan Newton, Barbara Graham, Nancy Ratleff, Row 2-Kip Radge, Phylis Roeal, Patry Bragg, John Brown, Wandy Cox, Torri Tyron, Carolyn Wright, Row 3--Serse Stokes, Debbie Bragg, Mary Harris, Solly Garten, Jaanita Young, Sizan Anon, Ann Davis,