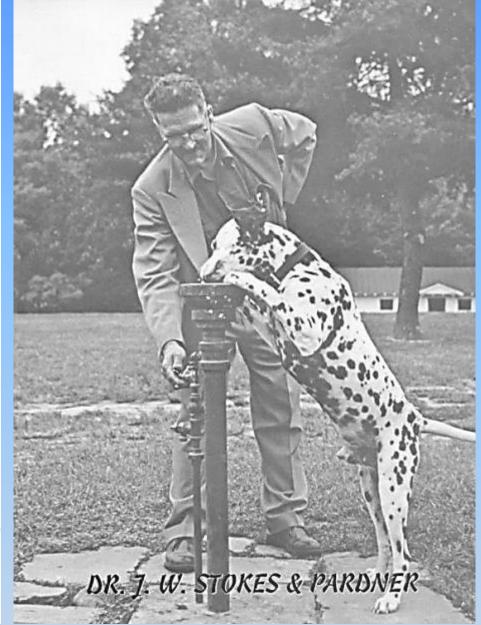

Perhaps "Does" greatest joy comes from his many friends. Without doubt, one of his best friends and closest companient is his dog, Pardser. When his first dog died, the students of Hinton High School made up money and bought him another one to show their love. In 1960, they named their football field, "Stokes Stadium", in his honor, "Doe" is there for every game,