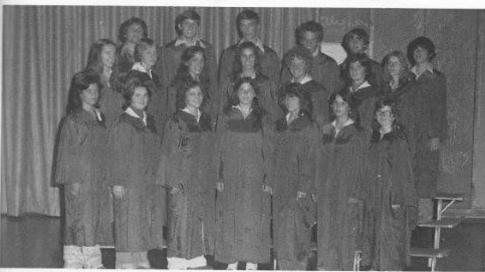

# **Typical Senior Pages**

MILTON LEBIJY HASKINS.

CLASS

LONNE RAY HATCHER, B

TOMMY JOE HINTON

OF 1970

Let No Man Imagine That

Darlene Marie Hamm "Durhens"