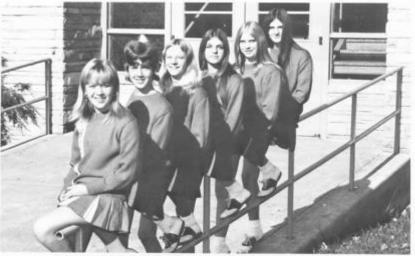

#### VARSITY CHEERLEADERS

Row One: Jan Newton, Vicki Elwell, Sally Garten, Center, Becky Geins, Row Two-Terri Shanks, Sherry Ferguson, Nancy Ratliff,