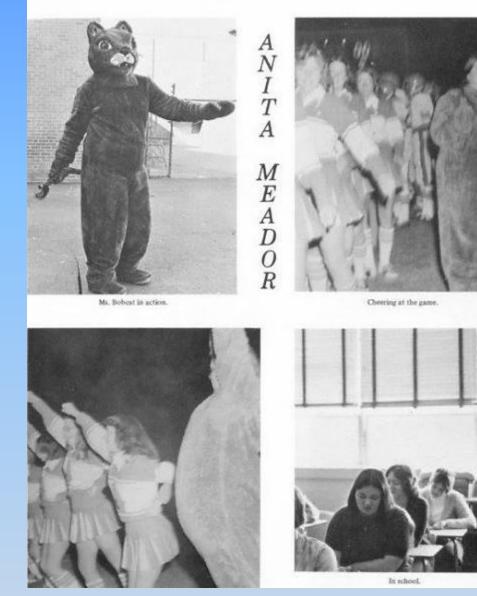

### Mr. Bobcat, Kenney Adkins

Cheering the Bobcats on to victory.

Kenney Adkins, Mr. Bobcat 142

"Boogie on down."

The Bobcat mascot is elected by the student body each year to promote school spirit at ballgames, pep rallies, and pop assemblies. The costume which is presently in use was purchased by the Bobcat Bosketball Boosters in 1974.