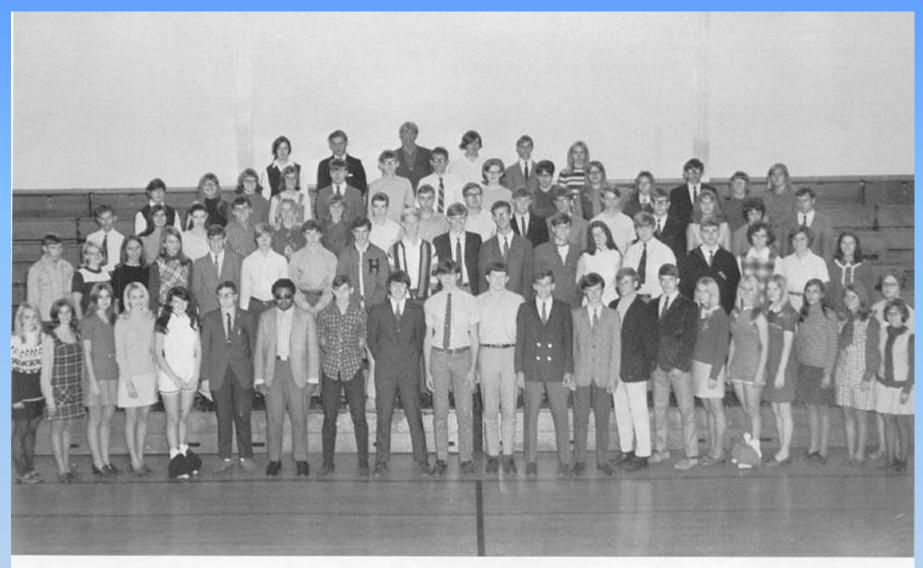

## HIGHER MATH CLUB

DELTA SIGMA PI

## FIRST YEAR

JUNIORS AND SENIORS ΔΣΠ ΔΣΠ

COMPUTER GROUP

MATH SNAPS ΔΣΠ ΔΣΠ

First Row: David Johnson, Bobby Robbins, Randy Bragg, Bill Ellison, Len Hanger, Gary McGraw, Second Row: Howard Crowder, Spontor: Donald Adkias, Mark Ellison, Kirby Bragg, Ronsle Kleintop, Doug McBride, Third Row Jerry Euckland, Rosty Hanger, Johnny Spencer, Ritchie Campbell, Steve Willey, Freddy Vass, Keith Vance, Fourth Row Richard Lilly, Bobby Willey, Billy Humphroys, Steve Stokes, Jesse O'Bryan, Richard Lively.

#### OFFICERS

Len Hanger--President Bill Ellison +- Ist Vice-Pres. Kirby Bragg--2nd Vice-Pres. Gary McGraw --Sergeaut-at-armi Dong McBride--Secretary David Johnson+- Treasurer Mark Ellison--Chaplain Richard Lively--Junior Representative Johnny Spencer--Sophurnore Representative Ronnie Kleintop+-Sector Representative