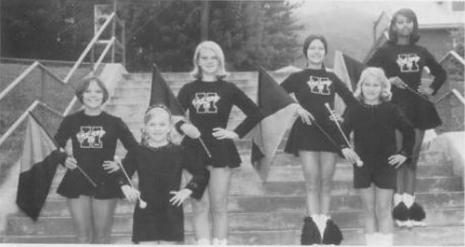

#### Varsity Cheerleaders

Varsity Cheerleaders: Left to Right: Mary Pat Amer, Terri Shanks, Nancy Ratliff, Sally Carten, Jan Newton, Teresa Butts, Janle Tyree,

Sally Garten

Junior High Cheerleaders

Pront Row, left to right: Kim Campbell, Karen Cantrell, Robin Food, Setsind Row: Sharon Smith, Kayo Isner, Treasa Bragg,