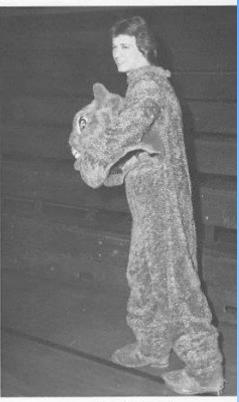

### Mr. Bobcat, Kenney Adkins

Cheering the Bobcats on to victory.

Kenney Adkins, Mr. Bobcat 142

"Boogie on down."

The Bobcat mascot is elected by the student body each year to promote school spirit at ballgames, pep rallies, and pop assemblies. The costume which is presently in use was purchased by the Bobcat Bosketball Boosters in 1974.