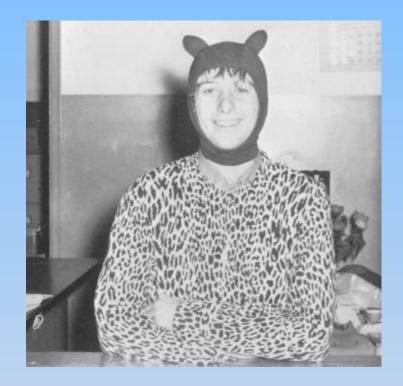

### MR. BOBCAT

GARY MC GRAW

AT THE GAME

AND MASCOT

IN ACTION

Tackle

Ricky Ford Tackle

Boogle Smith Enl