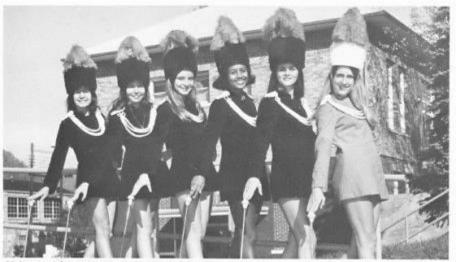

## BAND MAJORETTES

Majorettes, left to right: Ann Harvey, Patty Spade, Debbie Adkins, Marquita Williams, Serry Harvey, Janet Osborne.

Color Guard, left to right: Janet Forren, Debbie Gill, Nellie Backland.