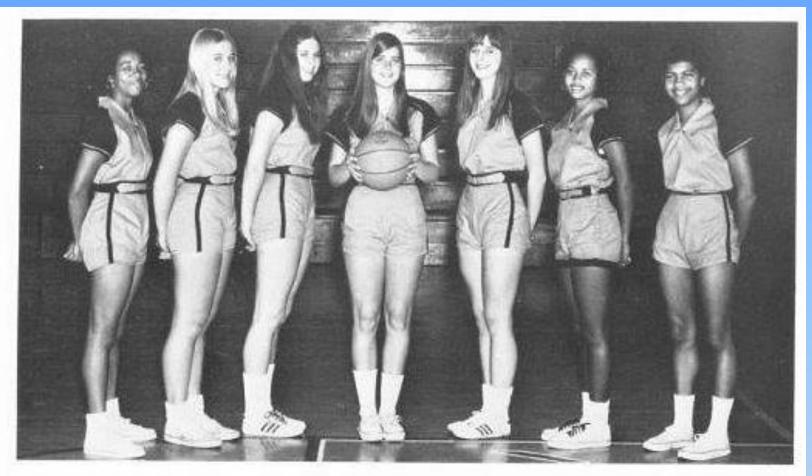

### GIRL'S BASKETBALL

Debbie Ward, Sally Garten, Nancy Ratliff, Ann Meador, Sherry Ferguson, Marquita Williams, Rachel Grawford,