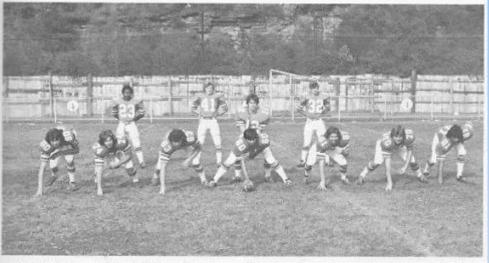

### VARSITY FOOTBALL TEAM

Row 1-M. Haskins, M. Lowe, C. Shrader, R. Cales, T. Gilbert, L. Meador, D. Hartwell, P. Rodes, C. Lilly, L. Sembley, T. O'Farrell, P. Parker, B. Farley, S. Ward, Row 2-E. Brabb, R. Bennett, J. Vandall, M. McDowell, B. Miller, D. Clinebell, L. Hanger, D. Humphries, G. Meador, D. Milburn, T. Keffer, M. Pullen, J. Cooper, T. Meadows, Row 3-D. Adkins, B. Davis, R. Cantrell, R. Shrader, G. Meadows, R. Ward, R. Colin, W. Hamm, B. Lightner, T. Meadows, C. McDowell, D. Surber, J. Bird, J. Bragg, B. Anderson. Row 4-F. Mock.