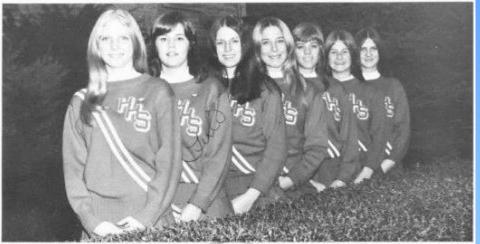

#### VARSITY CHEERLEADERS

Row One: Jan Newton, Vicki Elwell, Sally Garten, Center, Becky Geins, Row Two-Terri Shanks, Sherry Ferguson, Nancy Ratliff,