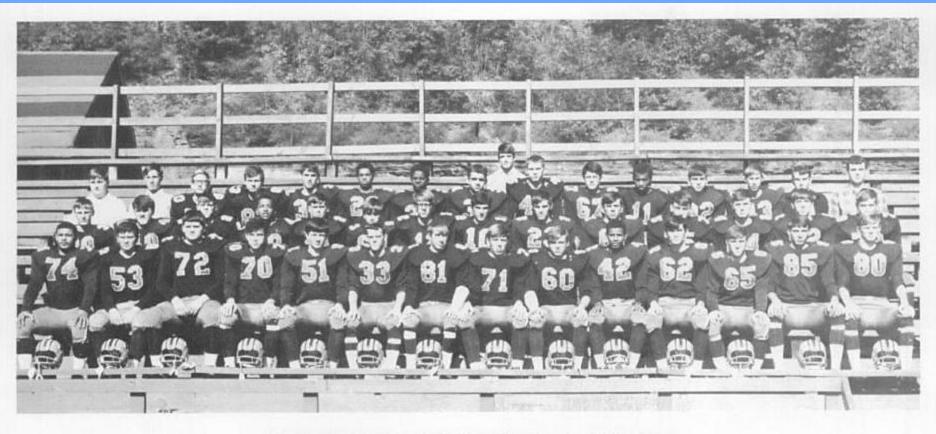

### VARSITY FOOTBALL TEAM

Row 1-M. Haskins, M. Lowe, C. Shrader, R. Cales, T. Gilbert, L. Meador, D. Hartwell, P. Rodes, C. Lilly, L. Sembley, T. O'Farrell, P. Parker, B. Farley, S. Ward, Row 2-E. Brabb, R. Bennett, J. Vandall, M. McDowell, B. Miller, D. Clinebell, L. Hanger, D. Humphries, G. Meador, D. Milburn, T. Keffer, M. Pullen, J. Cooper, T. Meadows, Row 3-D. Adkins, B. Davis, R. Cantrell, R. Shrader, G. Meadows, R. Ward, R. Colin, W. Hamm, B. Lightner, T. Meadows, C. McDowell, D. Surber, J. Bird, J. Bragg, B. Anderson. Row 4-F. Mock.

Delvin Elwell, Fred Mock, Bob Robbins, Leonard Sembley, Wayne Booker, Steve Ward, Bill Farley, Bill Lightner, Jackson Vandall, Vaugha Frost, Roger Ward, Steve Bragg, Kneeling-Head Coach Robbie Rudes.