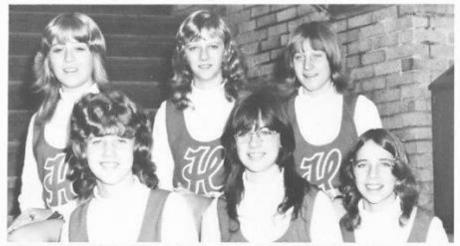

#### Varsity Cheerleaders - '78-'79

Vicki Jeffers, Nancy Graham, Melanie Campbell, Kristi Stokes, Sarah Ritter, Susan Wykle, Kathi Stokes, Debbie Brogan.

Sarah cheers at a Pep Rally.

Melanie watches the game.