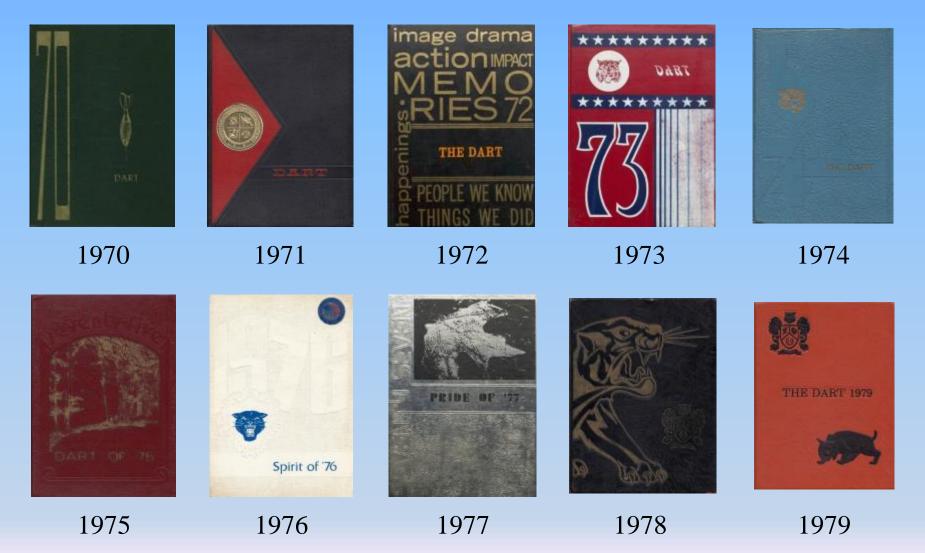

Hinton High School The Dart 1970 - 1979

The Dart continued the full Yearbook format similar to the 1960s. It was published every year throughout the 1970s.

"To exit, hit the "X" on your browser's tab for this page."

# Design / Format Front Cover