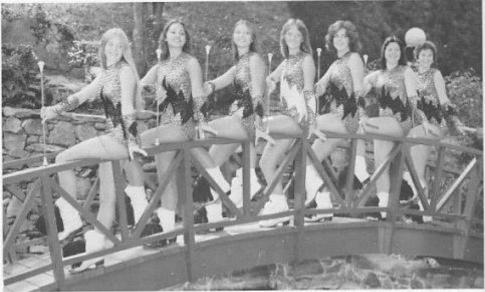

## BAND MAJORETTES

Majorettes, left to right: Ann Harvey, Patty Spade, Debbie Adkins, Marquita Williams, Serry Harvey, Janet Osborne.

Color Guard, left to right: Janet Forren, Debbie Gill, Nellie Backland.