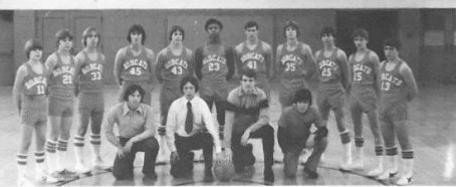

id Sowder

-Herbie Smith

Gregg Burdette



Defense Stands Ready

Shirey looks for daylight

1979

#### Sophomore Cats



Bobby Whittle



Keith Hughes



Don Williams



Eddie Richmond



Frank Harrah



John O'Neal



Chip Johnson



Mike Bennett



Jeff Chesne





Frankie Perdue



#### Varsity 'Cats



Left to Right - Jeffrey Williams, Keith Graham, Joseph Jimenez, T. J. Humphreys, Billy Garten, Steve Duncan, Rand Willey, Richard Leftridge, Archie Phipps, John Cales, Robert Green, "Hot Shot" Nelson. Knseling - Coaches, Rushon Colu and Eddie Cales

#### Junior Varsity 'Cats



Left to Right - John O'Neal, Herbie Smith, Jackie Scott, Mike Hall, Kenny Allman, Jackie Givens, Mark Deeds, Tommy Cobb, Eddie Richmond Kneeling - Coach, Rushon Colin

#### Jr. High And 7th And 8th Grade Cats





L-R: Butch Gore, Tommy Bragg, Sam Ward, Ricky Connor, Dick Noel, Tracie Smith, Wayne Ryan, Gary Adkins, Buddy Hicks, David Mann, Jerome Kirk, Kneeling: Chipper Smith, Manager; Coach Miller, Coach Richmond, Timmy Wheeler.



Front: Dale Elwell, Howard Helton, Roy Carter, Greg Blankenship, Eric Durham, Parrish Worles, Philip Bond, Tommy Howell, Jackie Hellums, Danny Mann, J. P. Reed. Back: Vic Morgan, Robert Cook, Danny Noel, Perry Gore, Danny Fitzpatrick, Lewis Meadows, David McLean, Jimmy Hogge, Greg Farrell, Paul Blume, Shawn O'Farrell, Charlie Harford

1979

### 1979 Hinton Junior High



Row 1 James Sowder, Franky Ratclife, David Gilbert, Greg Gill, Charles Harford, Tim Plumley, Row 2 Paul Blume, Danny Noel, Shawn O'Farrell, Jerome Kirk, Willie Helton, Timmy Wheeler, Steve Mounts, Tim