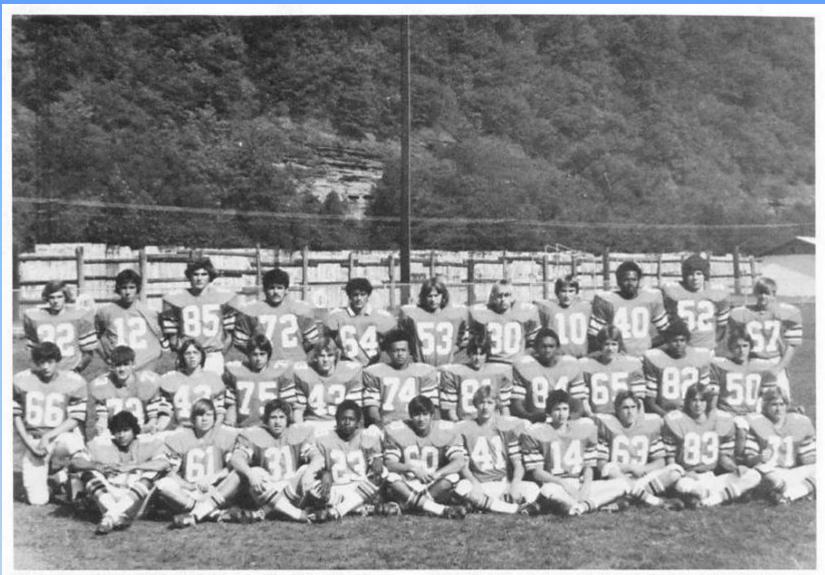

### VARSITY FOOTBALL TEAM

Row 1-M. Haskins, M. Lowe, C. Shrader, R. Cales, T. Gilbert, L. Meador, D. Hartwell, P. Rodes, C. Lilly, L. Sembley, T. O'Farrell, P. Parker, B. Farley, S. Ward, Row 2-E. Brabb, R. Bennett, J. Vandall, M. McDowell, B. Miller, D. Clinebell, L. Hanger, D. Humphries, G. Meador, D. Milburn, T. Keffer, M. Pullen, J. Cooper, T. Meadows, Row 3-D. Adkins, B. Davis, R. Cantrell, R. Shrader, G. Meadows, R. Ward, R. Colin, W. Hamm, B. Lightner, T. Meadows, C. McDowell, D. Surber, J. Bird, J. Bragg, B. Anderson. Row 4-F. Mock.

Delvin Elwell, Fred Mock, Bob Robbins, Leonard Sembley, Wayne Booker, Steve Ward, Bill Farley, Bill Lightner, Jackson Vandall, Vaugha Frost, Roger Ward, Steve Bragg, Kneeling-Head Coach Robbie Rudes.