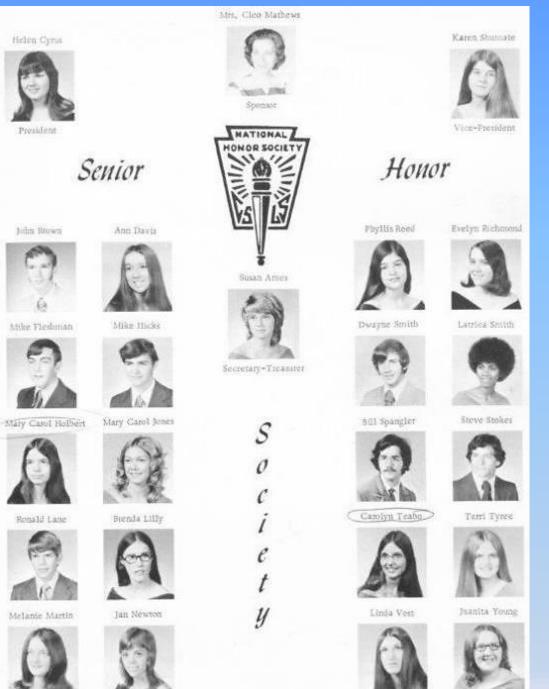

## NATIONAL SENIOR HONOR SOCIETY Farrell Adkins Sue Ellen Miller Freddie Mock. Alice Angell Mrs. Cleo Mathews, Sponsor Patty Bennett Rhonda McNeer Lany Deeds: Tim Gilbert Ellen Bigoay Mary Pilkington Eddie Bowles Kenny Reed Jeff Harper Mike Meador Linda Chewning Sieve Ward