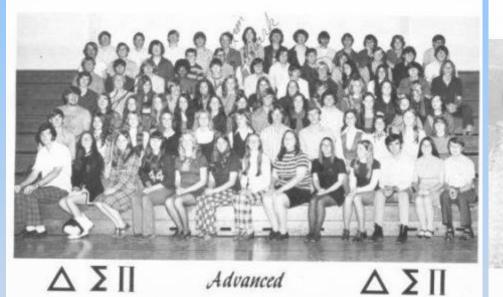

## HIGHER MATH CLUB

DELTA SIGMA PI

## FIRST YEAR

JUNIORS AND SENIORS ΔΣΠ ΔΣΠ

COMPUTER GROUP

MATH SNAPS ΔΣΠ ΔΣΠ

First Row: David Johnson, Bobby Robbins, Randy Bragg, Bill Ellison, Len Hanger, Gary McGraw, Second Row: Howard Crowder, Spontor: Donald Adkias, Mark Ellison, Kirby Bragg, Ronsle Kleintop, Doug McBride, Third Row Jerry Euckland, Rosty Hanger, Johnny Spencer, Ritchie Campbell, Steve Willey, Freddy Vass, Keith Vance, Fourth Row Richard Lilly, Bobby Willey, Billy Humphroys, Steve Stokes, Jesse O'Bryan, Richard Lively.

#### OFFICERS

Len Hanger--President Bill Ellison +- Ist Vice-Pres. Kirby Bragg--2nd Vice-Pres. Gary McGraw --Sergeaut-at-armi Dong McBride--Secretary David Johnson+- Treasurer Mark Ellison--Chaplain Richard Lively--Junior Representative Johnny Spencer--Sophurnore Representative Ronnie Kleintop+-Sector Representative