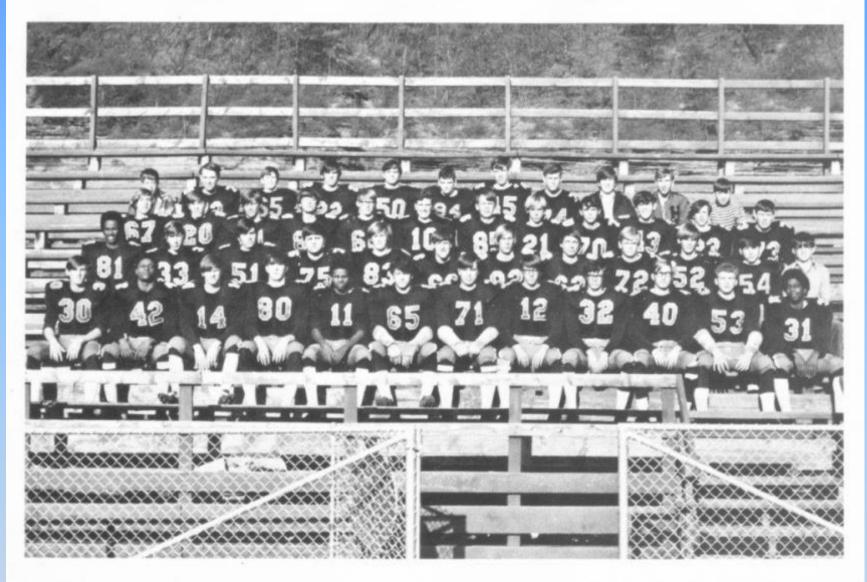

### VARSITY FOOTBALL TEAM

Row 1-M. Haskins, M. Lowe, C. Shrader, R. Cales, T. Gilbert, L. Meador, D. Hartwell, P. Rodes, C. Lilly, L. Sembley, T. O'Farrell, P. Parker, B. Farley, S. Ward, Row 2-E. Brabb, R. Bennett, J. Vandall, M. McDowell, B. Miller, D. Clinebell, L. Hanger, D. Humphries, G. Meador, D. Milburn, T. Keffer, M. Pullen, J. Cooper, T. Meadows, Row 3-D. Adkins, B. Davis, R. Cantrell, R. Shrader, G. Meadows, R. Ward, R. Colin, W. Hamm, B. Lightner, T. Meadows, C. McDowell, D. Surber, J. Bird, J. Bragg, B. Anderson. Row 4-F. Mock.