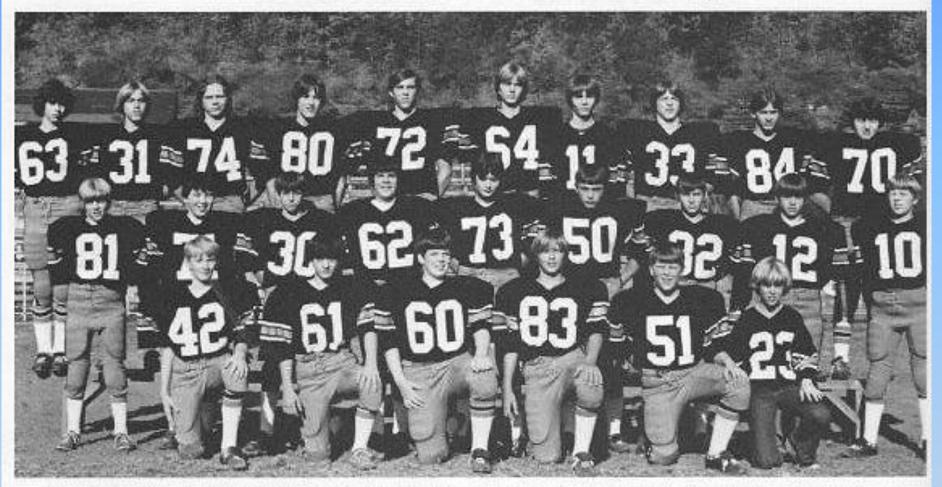

### VARSITY FOOTBALL TEAM

Row 1-M. Haskins, M. Lowe, C. Shrader, R. Cales, T. Gilbert, L. Meador, D. Hartwell, P. Rodes, C. Lilly, L. Sembley, T. O'Farrell, P. Parker, B. Farley, S. Ward, Row 2-E. Brabb, R. Bennett, J. Vandall, M. McDowell, B. Miller, D. Clinebell, L. Hanger, D. Humphries, G. Meador, D. Milburn, T. Keffer, M. Pullen, J. Cooper, T. Meadows, Row 3-D. Adkins, B. Davis, R. Cantrell, R. Shrader, G. Meadows, R. Ward, R. Colin, W. Hamm, B. Lightner, T. Meadows, C. McDowell, D. Surber, J. Bird, J. Bragg, B. Anderson. Row 4-F. Mock.