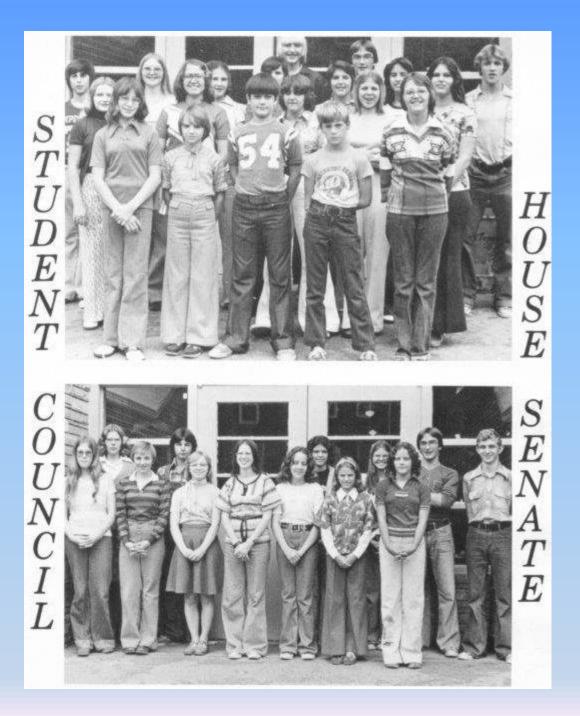

# Hinton High School

Hinton High School Student Clubs and Organizations 1970 - 1979

"To exit, hit the "X" on your browser's tab for this page."