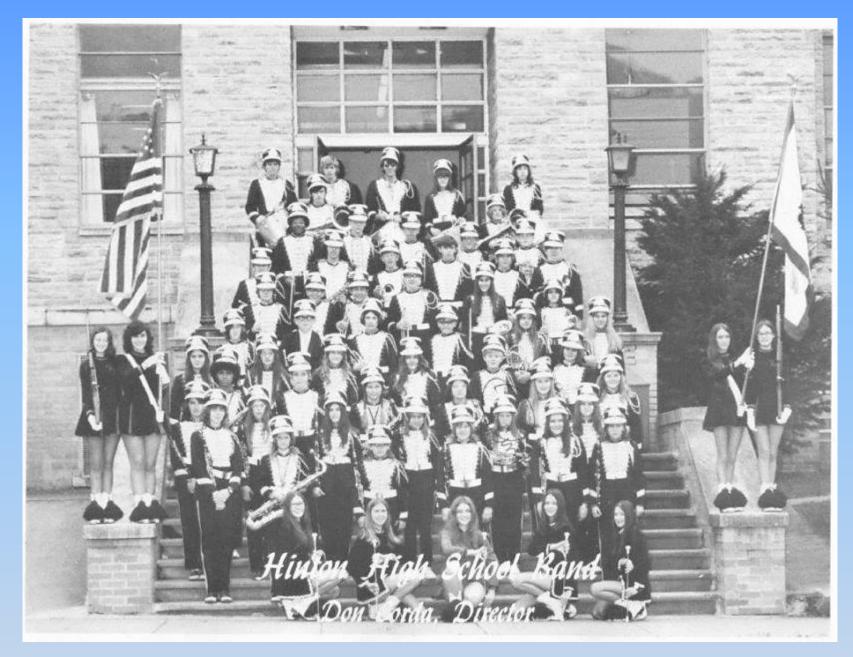

# Hinton High School Band

Richard Snyder Music Director 1970 Donald Corda Music Director 1972 - 1979

## HINTON HIGH SCHOOL BAND

Row 1-Ellen Bigony, Mr. Snyder, Director. Row 2-Jessica Johnson, Susan Shanks. Row 3-Linda Hannah, Jet Sampson, Debbie Bennett, Cheryl Ratliff. Row 4-Janet Osborne, Nancy Ratliff. Row 5-Vicki Elwell, Mary Apostolon, Ann Harvey, Marquita Williams. Row 6-Bobby Lucas, Art Smith, Dennis Medley. Row 7-Jimmy Basham, Douglas Green, Ricky Ewing, Robert Adkins, Thomas Sea. Row 8-Lutricia Smith, Suzie Fox, Billy Sembley, Jerry Buckland. Row 9-Jantce Banks, Gloria Pack, Debbie Harvey, Becky Elwell, Vicky Haskins, Ruth Mitchell, Steve Willey. Row 10-Patty Bennett, Sonia Gałłoway, Linda Ratliff, Debbie Adkins, Carol Smith, Rachel Crawford. Row 11-Ricky Brachenrich, Butch Caul, Paula Millins, Eddie Harvey, Reba Buttler.