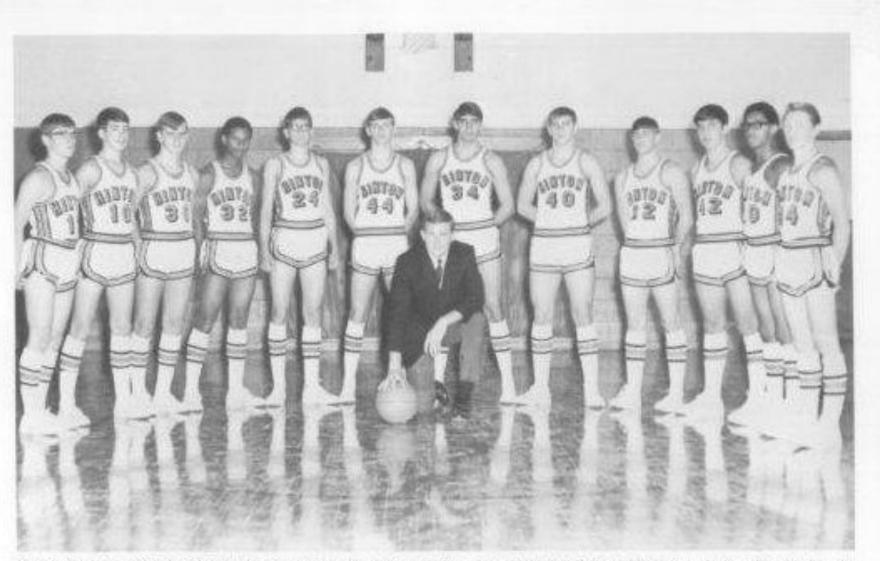

1970 - 1977



Doug Basham Basketball Coach 1972 - 1973



Elaine Garten Physical Education 1970 - 1977



Eddie Cales, Jr Basketball Coach 1977 - 1979



James Porterfield Junior High Coach 1970 - 1973



Robert Rodes Basketball Coach 1978 - 1979



### VARSITY FOOTBALL TEAM

Row 1-M. Haskins, M. Lowe, C. Shrader, R. Cales, T. Gilbert, L. Meador, D. Hartwell, P. Rodes, C. Lilly, L. Sembley, T. O'Farrell, P. Parker, B. Farley, S. Ward, Row 2-E. Brabb, R. Bennett, J. Vandall, M. McDowell, B. Miller, D. Clinebell, L. Hanger, D. Humphries, G. Meador, D. Milburn, T. Keffer, M. Pullen, J. Cooper, T. Meadows, Row 3-D. Adkins, B. Davis, R. Cantrell, R. Shrader, G. Meadows, R. Ward, R. Colin, W. Hamm, B. Lightner, T. Meadows, C. McDowell, D. Surber, J. Bird, J. Bragg, B. Anderson. Row 4-F. Mock.



Delvin Elwell, Fred Mock, Bob Robbins, Leonard Sembley, Wayne Booker, Steve Ward, Bill Farley, Bill Lightner, Jackson Vandall, Vaugha Frost, Roger Ward, Steve Bragg, Kneeling-Head Coach Robbie Rudes.

### 1970 – Varsity Basketball Team



#### VARSITY CHEERLEADERS



1970

Mr. Bobcat – Keith Thompson

HINTON BOBCATS-1971





### GIRL'S BASKETBALL

Debbie Ward, Sally Garten, Nancy Ratliff, Ann Meador, Sherry Ferguson, Marquita Williams, Rachel Grawford,

#### VARSITY CHEERLEADERS



Row One: Jan Newton, Vicki Elwell, Sally Garten, Center, Becky Geins, Row Two-Terri Shanks, Sherry Ferguson, Nancy Ratliff,

### JUNIOR HIGH CHEERLEADERS



Sharon Smith, Kim Campbell, Kayo Imer, Janet Meador, Mary Pat Ames, Janie Tymu.

### MR. BOBCAT



GARY MC GRAW



AT THE GAME



AND MASCOT



IN ACTION