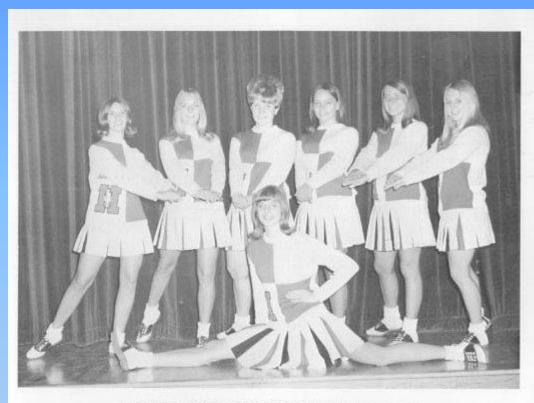

#### VARSITY CHEERLEADERS

1970

Mr. Bobcat – Keith Thompson

HINTON BOBCATS-1971

#### VARSITY CHEERLEADERS

Row One: Jan Newton, Vicki Elwell, Sally Garten, Center, Becky Geins, Row Two-Terri Shanks, Sherry Ferguson, Nancy Ratliff,