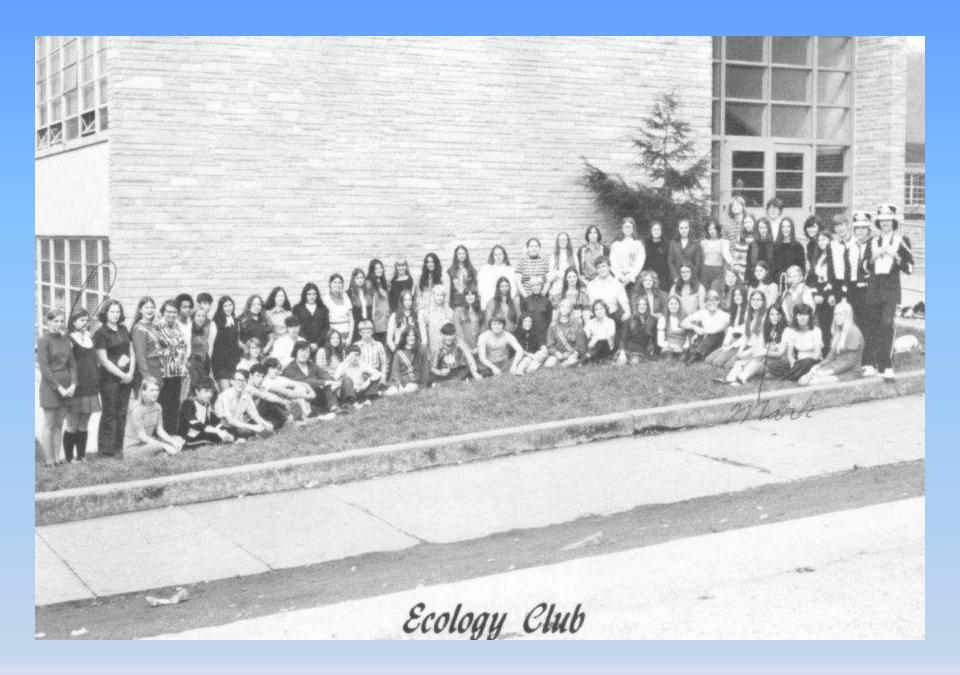

1977

VIRGINIA BASHAM Latin Club, Prom Decorating Com. 3, Trait of Character 3, Home Ec., Ecology Club, Bible Club

EMMA GAIL BENNETT Jr. Honor Society, Home Ec. I & II, Hero, Drama Club, Cafeteria, Usher 3