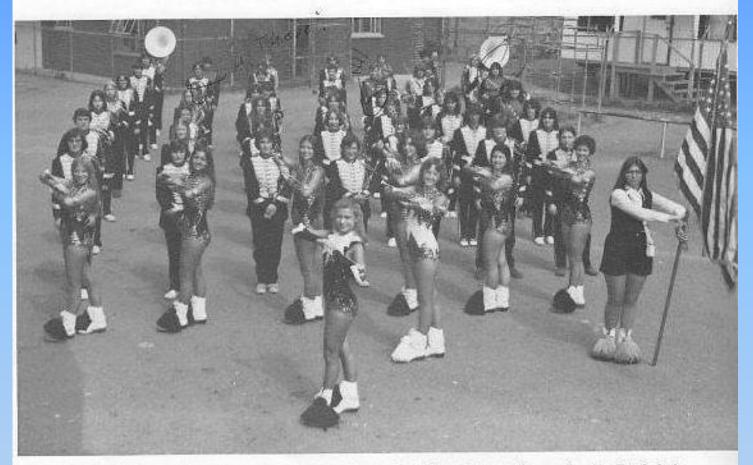

## HINTON HIGH SCHOOL BAND

Row 1-Ellen Bigony, Mr. Snyder, Director. Row 2-Jessica Johnson, Susan Shanks. Row 3-Linda Hannah, Jet Sampson, Debbie Bennett, Cheryl Ratliff. Row 4-Janet Osborne, Nancy Ratliff. Row 5-Vicki Elwell, Mary Apostolon, Ann Harvey, Marquita Williams. Row 6-Bobby Lucas, Art Smith, Dennis Medley. Row 7-Jimmy Basham, Douglas Green, Ricky Ewing, Robert Adkins, Thomas Sea. Row 8-Lutricia Smith, Suzie Fox, Billy Sembley, Jerry Buckland. Row 9-Jantce Banks, Gloria Pack, Debbie Harvey, Becky Elwell, Vicky Haskins, Ruth Mitchell, Steve Willey. Row 10-Patty Bennett, Sonia Gałłoway, Linda Ratliff, Debbie Adkins, Carol Smith, Rachel Crawford. Row 11-Ricky Brachenrich, Butch Caul, Paula Millins, Eddie Harvey, Reba Buttler.