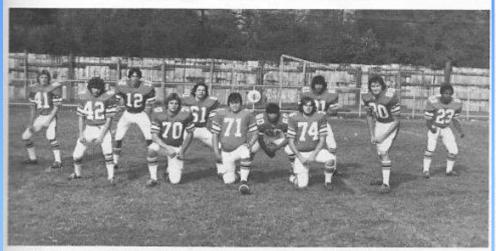

### VARSITY FOOTBALL TEAM

Row 1-M. Haskins, M. Lowe, C. Shrader, R. Cales, T. Gilbert, L. Meador, D. Hartwell, P. Rodes, C. Lilly, L. Sembley, T. O'Farrell, P. Parker, B. Farley, S. Ward, Row 2-E. Brabb, R. Bennett, J. Vandall, M. McDowell, B. Miller, D. Clinebell, L. Hanger, D. Humphries, G. Meador, D. Milburn, T. Keffer, M. Pullen, J. Cooper, T. Meadows, Row 3-D. Adkins, B. Davis, R. Cantrell, R. Shrader, G. Meadows, R. Ward, R. Colin, W. Hamm, B. Lightner, T. Meadows, C. McDowell, D. Surber, J. Bird, J. Bragg, B. Anderson. Row 4-F. Mock.