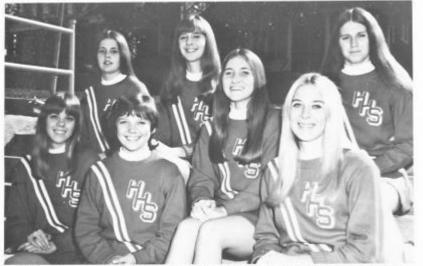

#### VARSITY CHEERLEADERS

1970

Mr. Bobcat – Keith Thompson

HINTON BOBCATS-1971