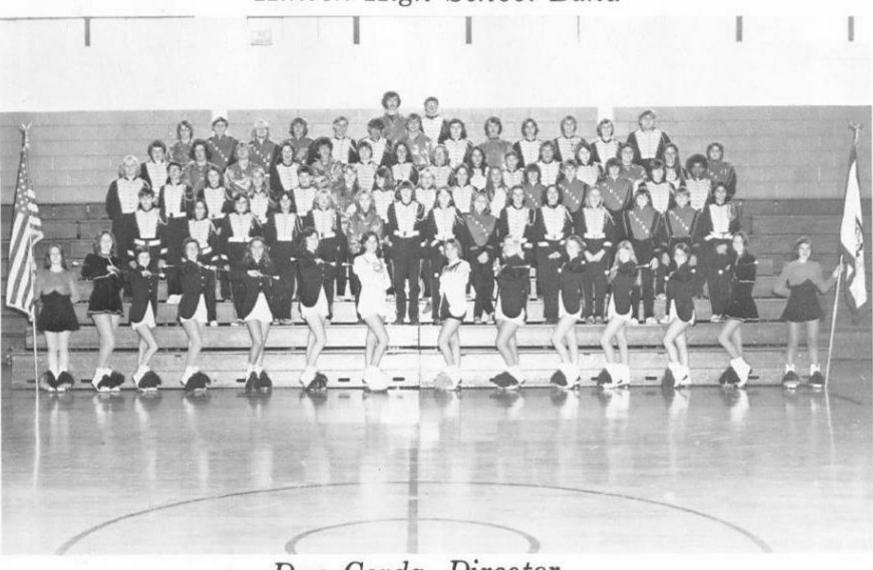

# Hinton High School Band

Richard Snyder Music Director 1970 Donald Corda Music Director 1972 - 1979

## HINTON HIGH SCHOOL BAND

Row 1-Ellen Bigony, Mr. Snyder, Director. Row 2-Jessica Johnson, Susan Shanks. Row 3-Linda Hannah, Jet Sampson, Debbie Bennett, Cheryl Ratliff. Row 4-Janet Osborne, Nancy Ratliff. Row 5-Vicki Elwell, Mary Apostolon, Ann Harvey, Marquita Williams. Row 6-Bobby Lucas, Art Smith, Dennis Medley. Row 7-Jimmy Basham, Douglas Green, Ricky Ewing, Robert Adkins, Thomas Sea. Row 8-Lutricia Smith, Suzie Fox, Billy Sembley, Jerry Buckland. Row 9-Jantce Banks, Gloria Pack, Debbie Harvey, Becky Elwell, Vicky Haskins, Ruth Mitchell, Steve Willey. Row 10-Patty Bennett, Sonia Gałłoway, Linda Ratliff, Debbie Adkins, Carol Smith, Rachel Crawford. Row 11-Ricky Brachenrich, Butch Caul, Paula Millins, Eddie Harvey, Reba Buttler.