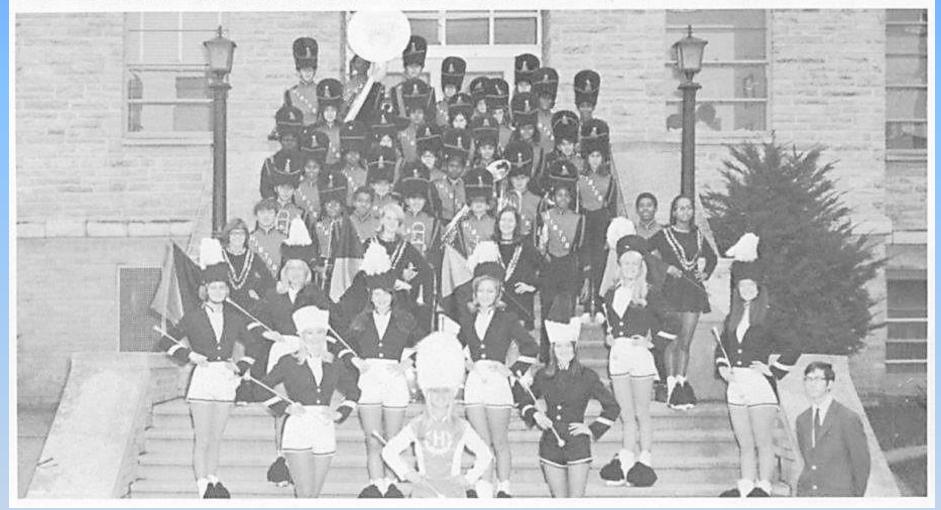

# Hinton High School Band

Richard Snyder Music Director 1970 Donald Corda Music Director 1972 - 1979

## HINTON HIGH SCHOOL BAND

Row 1-Ellen Bigony, Mr. Snyder, Director. Row 2-Jessica Johnson, Susan Shanks. Row 3-Linda Hannah, Jet Sampson, Debbie Bennett, Cheryl Ratliff. Row 4-Janet Osborne, Nancy Ratliff. Row 5-Vicki Elwell, Mary Apostolon, Ann Harvey, Marquita Williams. Row 6-Bobby Lucas, Art Smith, Dennis Medley. Row 7-Jimmy Basham, Douglas Green, Ricky Ewing, Robert Adkins, Thomas Sea. Row 8-Lutricia Smith, Suzie Fox, Billy Sembley, Jerry Buckland. Row 9-Jantce Banks, Gloria Pack, Debbie Harvey, Becky Elwell, Vicky Haskins, Ruth Mitchell, Steve Willey. Row 10-Patty Bennett, Sonia Gałłoway, Linda Ratliff, Debbie Adkins, Carol Smith, Rachel Crawford. Row 11-Ricky Brachenrich, Butch Caul, Paula Millins, Eddie Harvey, Reba Buttler.