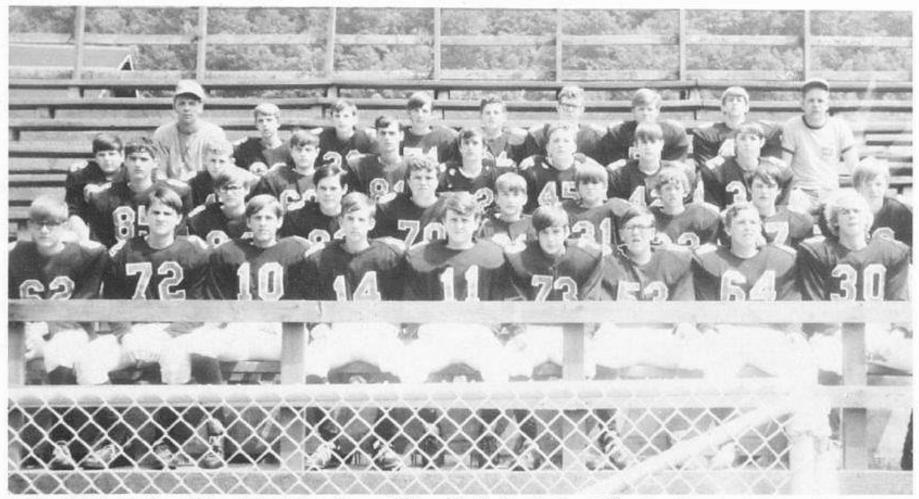

### VARSITY FOOTBALL TEAM

Row 1-M. Haskins, M. Lowe, C. Shrader, R. Cales, T. Gilbert, L. Meador, D. Hartwell, P. Rodes, C. Lilly, L. Sembley, T. O'Farrell, P. Parker, B. Farley, S. Ward, Row 2-E. Brabb, R. Bennett, J. Vandall, M. McDowell, B. Miller, D. Clinebell, L. Hanger, D. Humphries, G. Meador, D. Milburn, T. Keffer, M. Pullen, J. Cooper, T. Meadows, Row 3-D. Adkins, B. Davis, R. Cantrell, R. Shrader, G. Meadows, R. Ward, R. Colin, W. Hamm, B. Lightner, T. Meadows, C. McDowell, D. Surber, J. Bird, J. Bragg, B. Anderson. Row 4-F. Mock.

Delvin Elwell, Fred Mock, Bob Robbins, Leonard Sembley, Wayne Booker, Steve Ward, Bill Farley, Bill Lightner, Jackson Vandall, Vaugha Frost, Roger Ward, Steve Bragg, Kneeling-Head Coach Robbie Rudes.