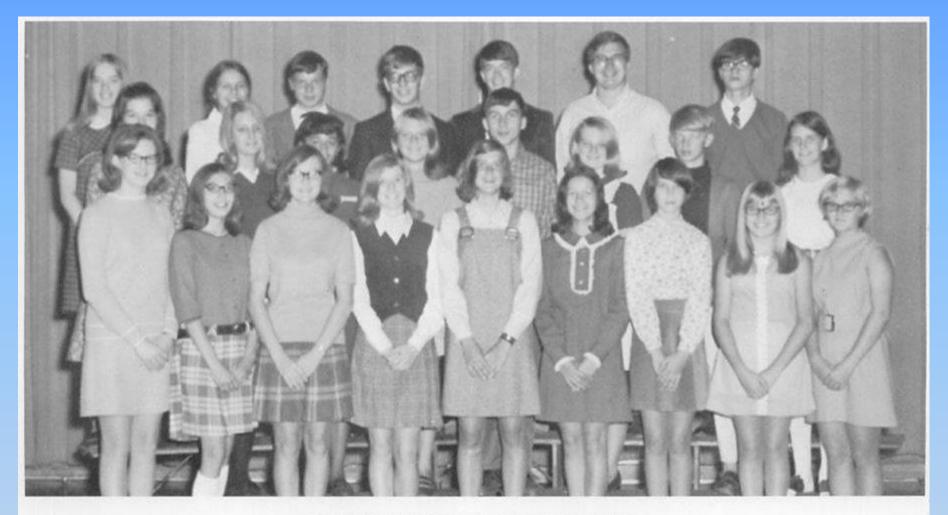

## JUNIOR HONOR SOCIETY

Row 1-Mike Fleshman, Mary Carol Holbert, Carolyn Teabo, Jan Newton, Barbara Graham, Nancy Ratleff, Row 2-Kip Radge, Phylis Roeal, Patry Bragg, John Brown, Wandy Cox, Torri Tyron, Carolyn Wright, Row 3--Serse Stokes, Debbie Bragg, Mary Harris, Solly Garten, Jaanita Young, Sizan Anon, Ann Davis,