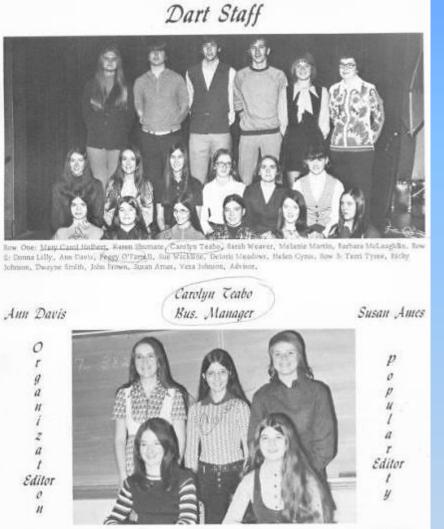

## JUNIOR HONOR SOCIETY

Row 1-Mike Fleshman, Mary Carol Holbert, Carolyn Teabo, Jan Newton, Barbara Graham, Nancy Ratleff, Row 2-Kip Radge, Phylis Roeal, Patry Bragg, John Brown, Wandy Cox, Torri Tyron, Carolyn Wright, Row 3--Serse Stokes, Debbie Bragg, Mary Harris, Solly Garten, Jaanita Young, Sizan Anon, Ann Davis,

# DART STAFF

CLASS EDITORS

Standing: Sarah Weaver, Carol Sergent, Helen Cymr, Wilma Lindwy, Jenny Lee Harvey. Seared: Judy Additionan.

TYPISTS Terms Doods, Vicky Elweit, Regios Harvey,

#### FEATURE WRITERS

Secan Richmond, Gioria Underwood,

SPORTS EDITORS

Kirby Bragg, Marit Ellison, David Johnson, Danny Crane,

VERA JOHNSON - ADVISOR

1

AN

E

# 1973

Co-Editor Melanie Martin

Robin Allen, Mary Carol Hidbert, Deloris Mandows, Donna Litty, Sae Wickline, Barah Weaver,

Typists-Sport Ed.-Photographers

Dwayte Smith, Basherball Ed.; John brown, Foetball Ed.; Seggy O'Termill, Aut, Photographer; Ricky Johnson, Photog-(appen)