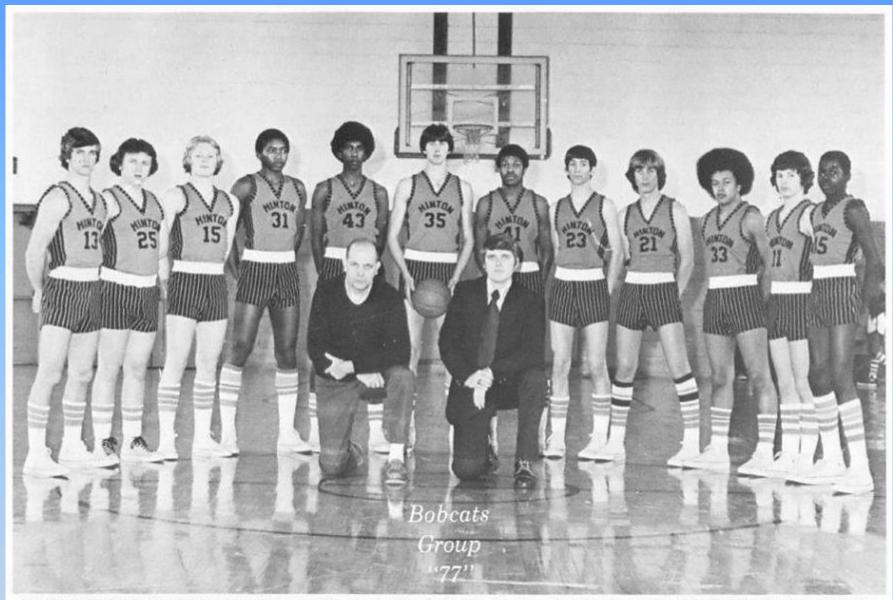

#### Varsity 'Cats

Left to Right - Jeffrey Williams, Keith Graham, Joseph Jimenez, T. J. Humphreys, Billy Garten, Steve Duncan, Rand Willey, Richard Leftridge, Archie Phipps, John Cales, Robert Green, "Hot Shot" Nelson. Knseling - Coaches, Rushon Colu and Eddie Cales