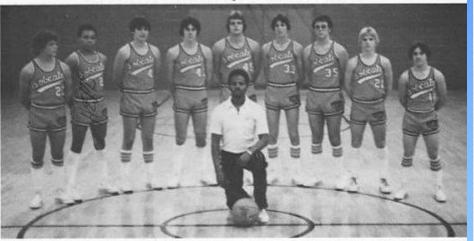

her & Cathy Blume



### Ms. Bobcat



#### Orange Crush Defense



L.R: Keith Graham, Peanut Jones, Billy Garten, Kenny Allman, Keith Foster, Bob Whittle, Mecot Camara, Tim Gwinn, Joe Jimenez, Randy Willey, Daryl Nelson.

### Orange Crush Offense



Randy Willey, Tim Gwinn, Don Williams, Mecot Camara, Keith Foster, Kenny Allman, Joe Jimenez, Hotshot Nelson, Keith Graham, Billy Garten, Britt Shirey.

#### '79 Junior Addition



Timmy Gwinn

Kenny Allman

Mike Hall

**Buzz** Hellems



David Sowder

-Herbie Smith

Gregg Burdette



Defense Stands Ready

Shirey looks for daylight

1979

#### Sophomore Cats



Bobby Whittle



Keith Hughes



Don Williams



Eddie Richmond



Frank Harrah



John O'Neal



Chip Johnson



Mike Bennett



Jeff Chesne





Frankie Perdue



#### Varsity 'Cats



Left to Right - Jeffrey Williams, Keith Graham, Joseph Jimenez, T. J. Humphreys, Billy Garten, Steve Duncan, Rand Willey, Richard Leftridge, Archie Phipps, John Cales, Robert Green, "Hot Shot" Nelson. Knseling - Coaches, Rushon Colu and Eddie Cales

#### Junior Varsity 'Cats



Left to Right - John O'Neal, Herbie Smith, Jackie Scott, Mike Hall, Kenny Allman, Jackie Givens, Mark Deeds, Tommy Cobb, Eddie Richmond Kneeling - Coach, Rushon Colin

#### Jr. High And 7th And 8th Grade Cats





L-R: Butch Gore, Tommy Bragg, Sam Ward, Ricky Connor, Dick Noel, Tracie Smith, Wayne Ryan, Gary Adkins, Buddy Hicks, David Mann, Jerome Kirk, Kneeling: Chipper Smith, Manager; Coach Miller, Coach Richmond, Timmy Wheeler.



Front: Dale Elwell, Howard Helton, Roy Carter, Greg Blankenship, Eric Durham, Par