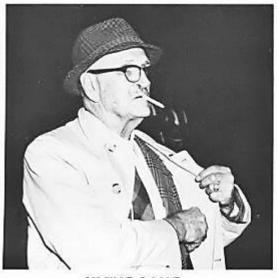

## DEDICATION

We, the Senior Class of Hinton High School, would like to dedicate our 1972 "Dart" to Dr. J. W. Stoker, who is an much a part of Hinton as our high school on the center, Lovingly known as "Dort", he has become a logend in hit own time as a great humanitatian and the last of the "Country Doctors". We would like to take this opportunity to say "Thinks" to a great man to whom we all owe a tremendous debt of gratitude.

> The Senior Class 1971-72

#### AT THE GAME -

Dr. James William Stokes came to Hinton in 1925, in the days when there were few roads. Through rain, sleet, and snow, be attended the sick by walking or riding horseback into the remote areas of the county. The distance was never too far nor the weather too bad when duty called. Through the years the picture has changed but little. Now, almost 50 years later, he still holds regular hours at his Temple Street office, an office that is always full. Today, as in the depression years, many of his services go unrewarded as far as money is concerned--but "Doe" has his reward. People love him.

Needless to tay, life services to the area have not all been as a doctor. He is a firm believer in education. He served 22 years on the Summer's County Board of Education, active more than half of this time as its president. In addition to this, he has been the Chy and County Health Officer and Coroner for the past 25 years, physician for the Hinton Bobeau since 1935, physician for two summer camps for the area, and spensor for the Student Exchange Program through Rotary International.

"Doe", who enjoys seeing new places, has traveled widely abread. Being an avid photographer, he captures the sights in beautiful color slides, which he always shares with others through programs for civic organizations. One of his statest trips was taken last summer when he and Mr. Stokes accompanied a group of Latin students to Rome and other points of interest in Europe. In his spare time, "Doe" plays the organ, serves as a lay speaker for the United Methodis Church, and until recently, was actively engaged in flying. He had logged more than 700 hours when a heart attack forced him to abandon it.

Perhaps "Does" greatest joy comes from his many friends. Without doubt, one of his best friends and closest companient is his dog, Pardser. When his first dog died, the students of Hinton High School made up money and bought him another one to show their love. In 1960, they named their football field, "Stokes Stadium", in his honor, "Doe" is there for every game,

Stokes estimates--he has long ago lost count--that he has delivered more than 8000 habies, many of which are members of our present graduating class. Although most of his work of this kind is now done at the local hospitals, he is still going strong. He says that he has no thought of testing, although the is now '33. From his office desk recently he made this comment, "My grave marker has although been stretced at Restwood, When I retire, I'll be there. As long as I can put one foot in front of another, I'll be here." And he will:

## The Senior Class of 1972 Dedicated their Dart to Dr. J. W. Stokes