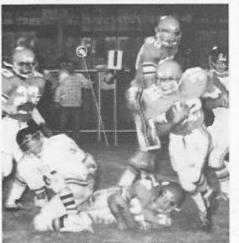

### VARSITY FOOTBALL TEAM

Row 1-M. Haskins, M. Lowe, C. Shrader, R. Cales, T. Gilbert, L. Meador, D. Hartwell, P. Rodes, C. Lilly, L. Sembley, T. O'Farrell, P. Parker, B. Farley, S. Ward, Row 2-E. Brabb, R. Bennett, J. Vandall, M. McDowell, B. Miller, D. Clinebell, L. Hanger, D. Humphries, G. Meador, D. Milburn, T. Keffer, M. Pullen, J. Cooper, T. Meadows, Row 3-D. Adkins, B. Davis, R. Cantrell, R. Shrader, G. Meadows, R. Ward, R. Colin, W. Hamm, B. Lightner, T. Meadows, C. McDowell, D. Surber, J. Bird, J. Bragg, B. Anderson. Row 4-F. Mock.

Delvin Elwell, Fred Mock, Bob Robbins, Leonard Sembley, Wayne Booker, Steve Ward, Bill Farley, Bill Lightner, Jackson Vandall, Vaugha Frost, Roger Ward, Steve Bragg, Kneeling-Head Coach Robbie Rudes.