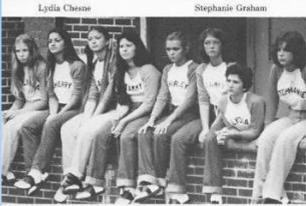

Lyda Cheste

## Hinton High Band

First Row: Melinda Williams, Shelia Baldwin, Laurie Bugg, Eva Atkins, Kayetta Cannon, Jennifer Boyd, Jack Woodrum, Frankie Butler, Dunky Houchins; Second Row: Sherry Burroughs, Dianna Gwinn, Debbie Fitzpatrick, Connie Crook, Teresa Wills, Rohin Bennett, Frank Farrell, Colvin Morgan; Third Row: Sandra Ratcliffe, Cindy Cales, Elia Atkins, Mary Pat Richmond, Tracy Harper, Joe Woodrum, Greg Cochran, David Ellison, Betty Lou Bivens; Fourth Row: Shirley Jones, Becky Wygal, Shelly Burdette, Rebecca Hatcher, Danny Gill, Rudy Allen, Paul McHugh, Alan Grimmett; Fifth Row: Tammy Ratliff, Stephanie Graham, Mary Lyons, Dawn Harvey, Sarah Crawford, Robin Whorles, April Lilly, Jerry Smith, Liz Young, Raymond Nutter; Sixth Row: Tammy Ratcliffe, Marilyn Martin, Kim Butler, Beth Doyle, Ann Ames, Debbie Lester, Belinda Lyons, Larry Humphreys, Timmy Spangler; Seventh Row: Sharon Maddy, Lydia Chesne, Dora Adkins, Frances Bailey, Debbie Ratcliffe, Susan Bradberry, Debbie Helton, Tam Nutter, Greg Farrel, Vera Livesay.

## Hinton High Majorettes

Melinda Williams, Sherry Burroughs, Sandra Ratcliffe, Tammy Ratliff, Stephanie Graham, Tammy Ratcliffe, Lydia Cheine

The majorettes lead the hand at hallgames, and in parades, entertaining the public and student body. They practice daily and have won several awards and ribbons at majorette clinic.